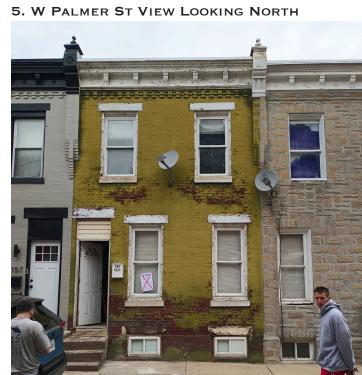

CHECKED : JLG DATE : 5/11/29 SCALE : AS NOTED JOB NO. :

REVISIONS

Grogan Architects

EXISTING FRONT ELEVATION SCALE: 3/16" = 1'-0" 155 WEST PALMER ST, PHILADELPHIA

2 EXISTING BACK ELEVATION A-103 SCALE: 3/16" = 1'-0" 155 WEST PALMER ST. PHILADELPHIA