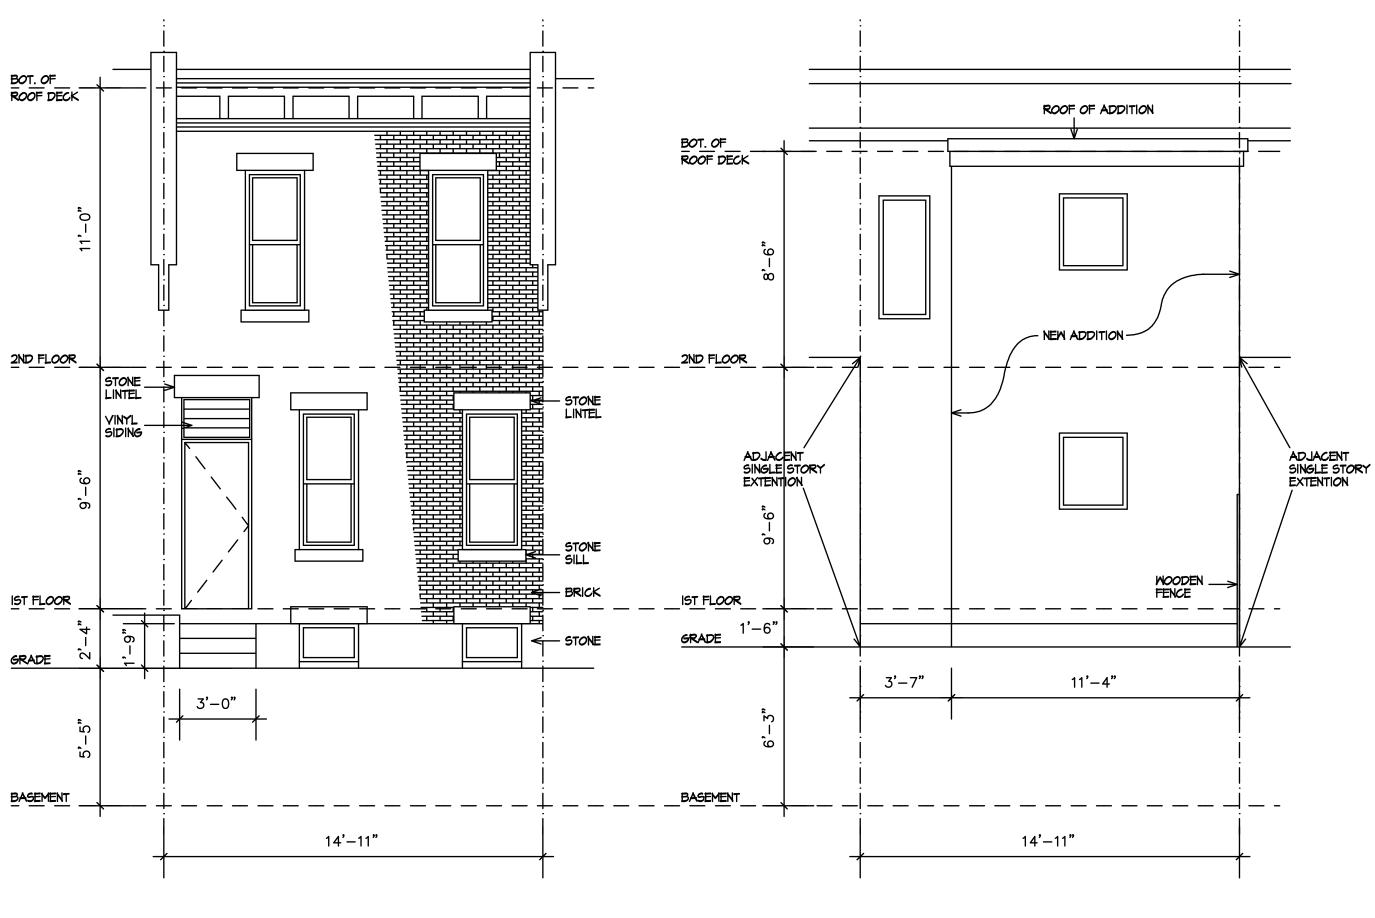

CHECKED : JLG DATE : 5/11/29 SCALE : AS NOTED JOB NO. :

REVISIONS

Grogan Architects

EXISTING FRONT ELEVATION SCALE: 3/16" = 1'-0" 155 WEST PALMER ST, PHILADELPHIA

2 EXISTING BACK ELEVATION A-103 SCALE: 3/16" = 1'-0" 155 WEST PALMER ST. PHILADELPHIA