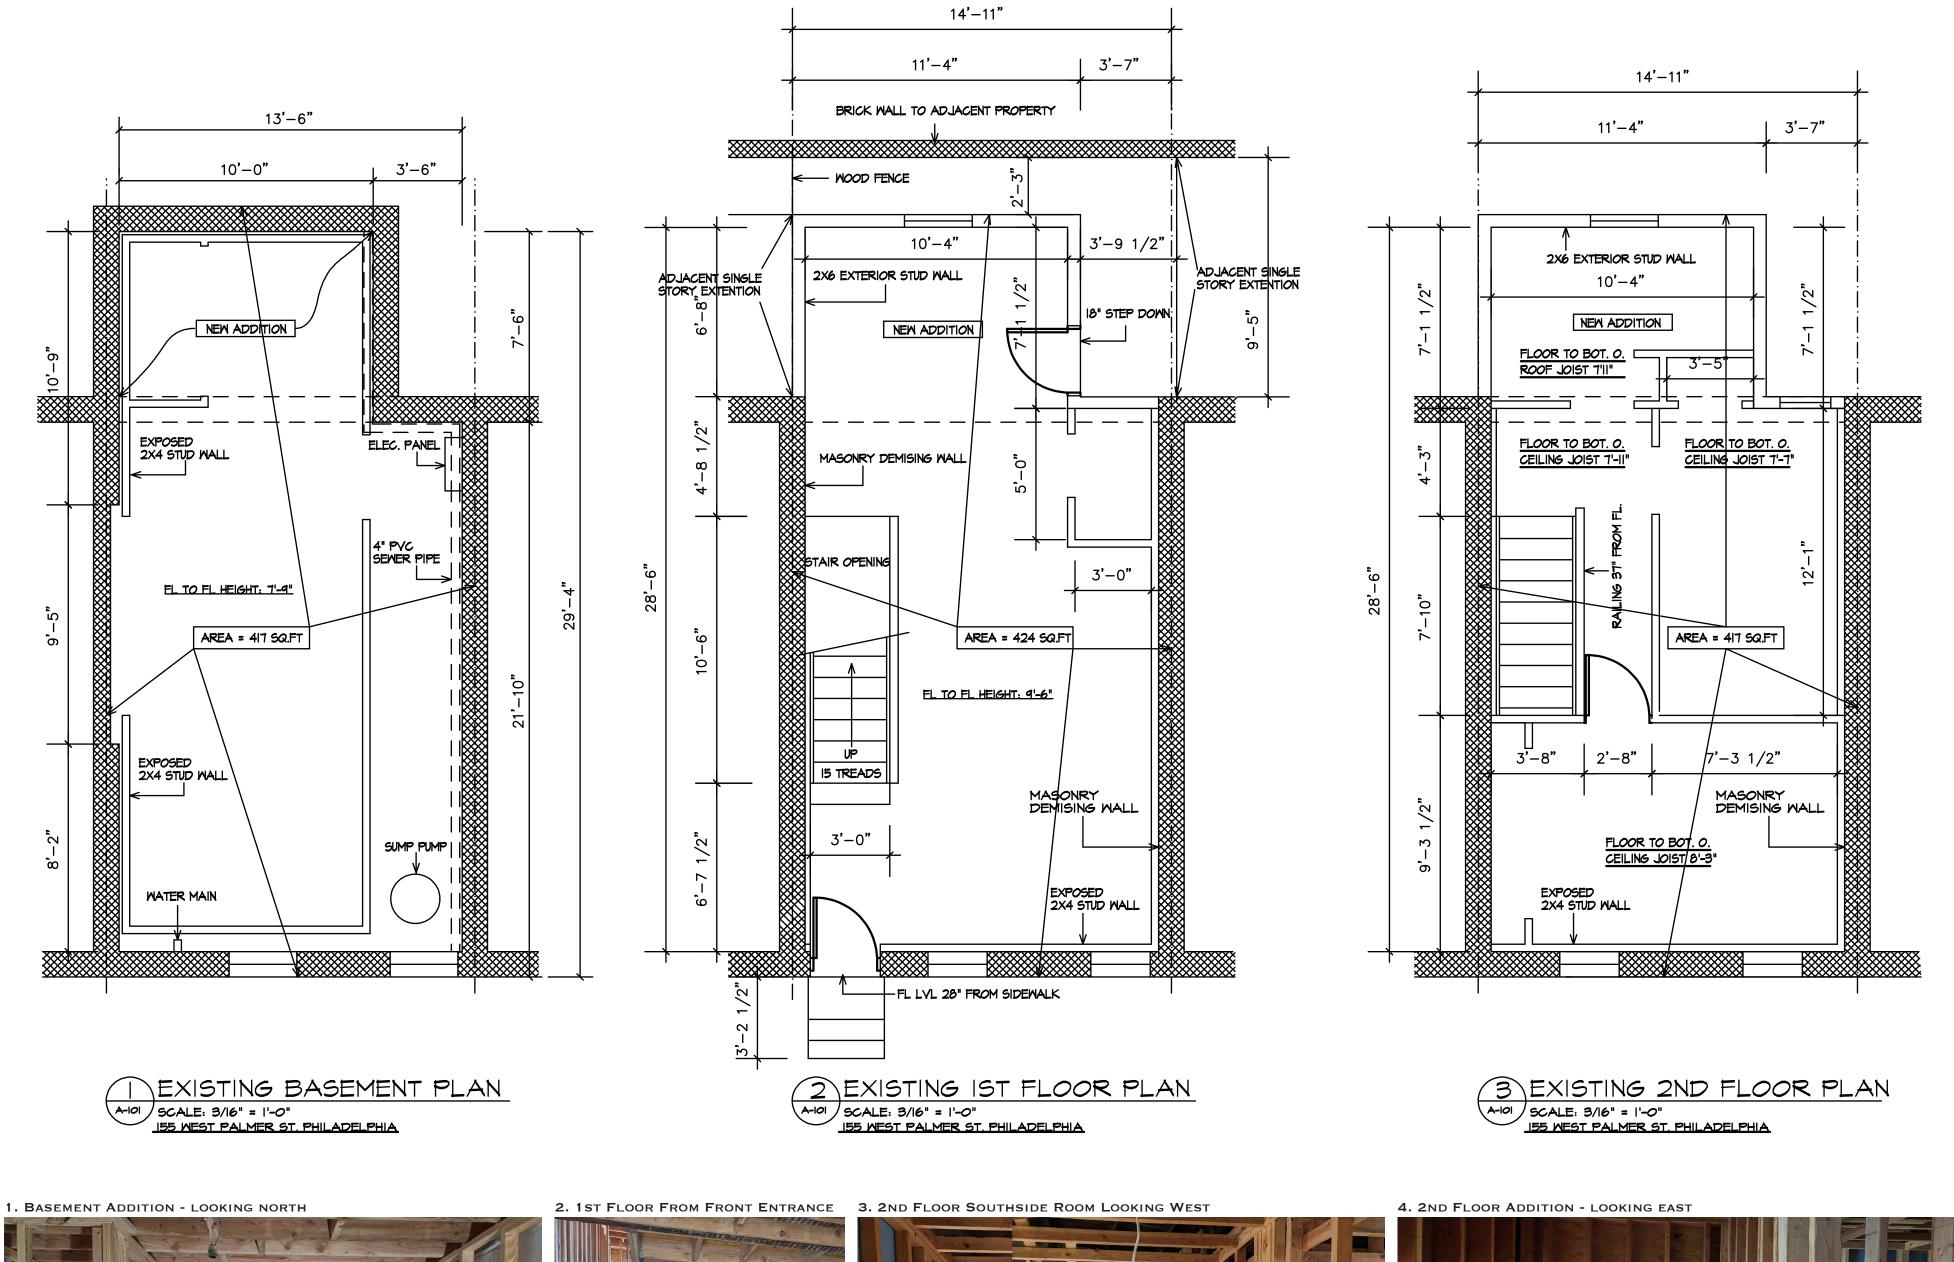

ISSUED FOR ZONING PERMIT - 5/11/2023

PATE: 2023

PATE

ZONING PLAN

A-IOI

155 WEST PALMER ST. PHILADELPHIA

LMER STREET I SURVEY - JON DRAWN:

RESIDENCE N KARLEY(OWNER)