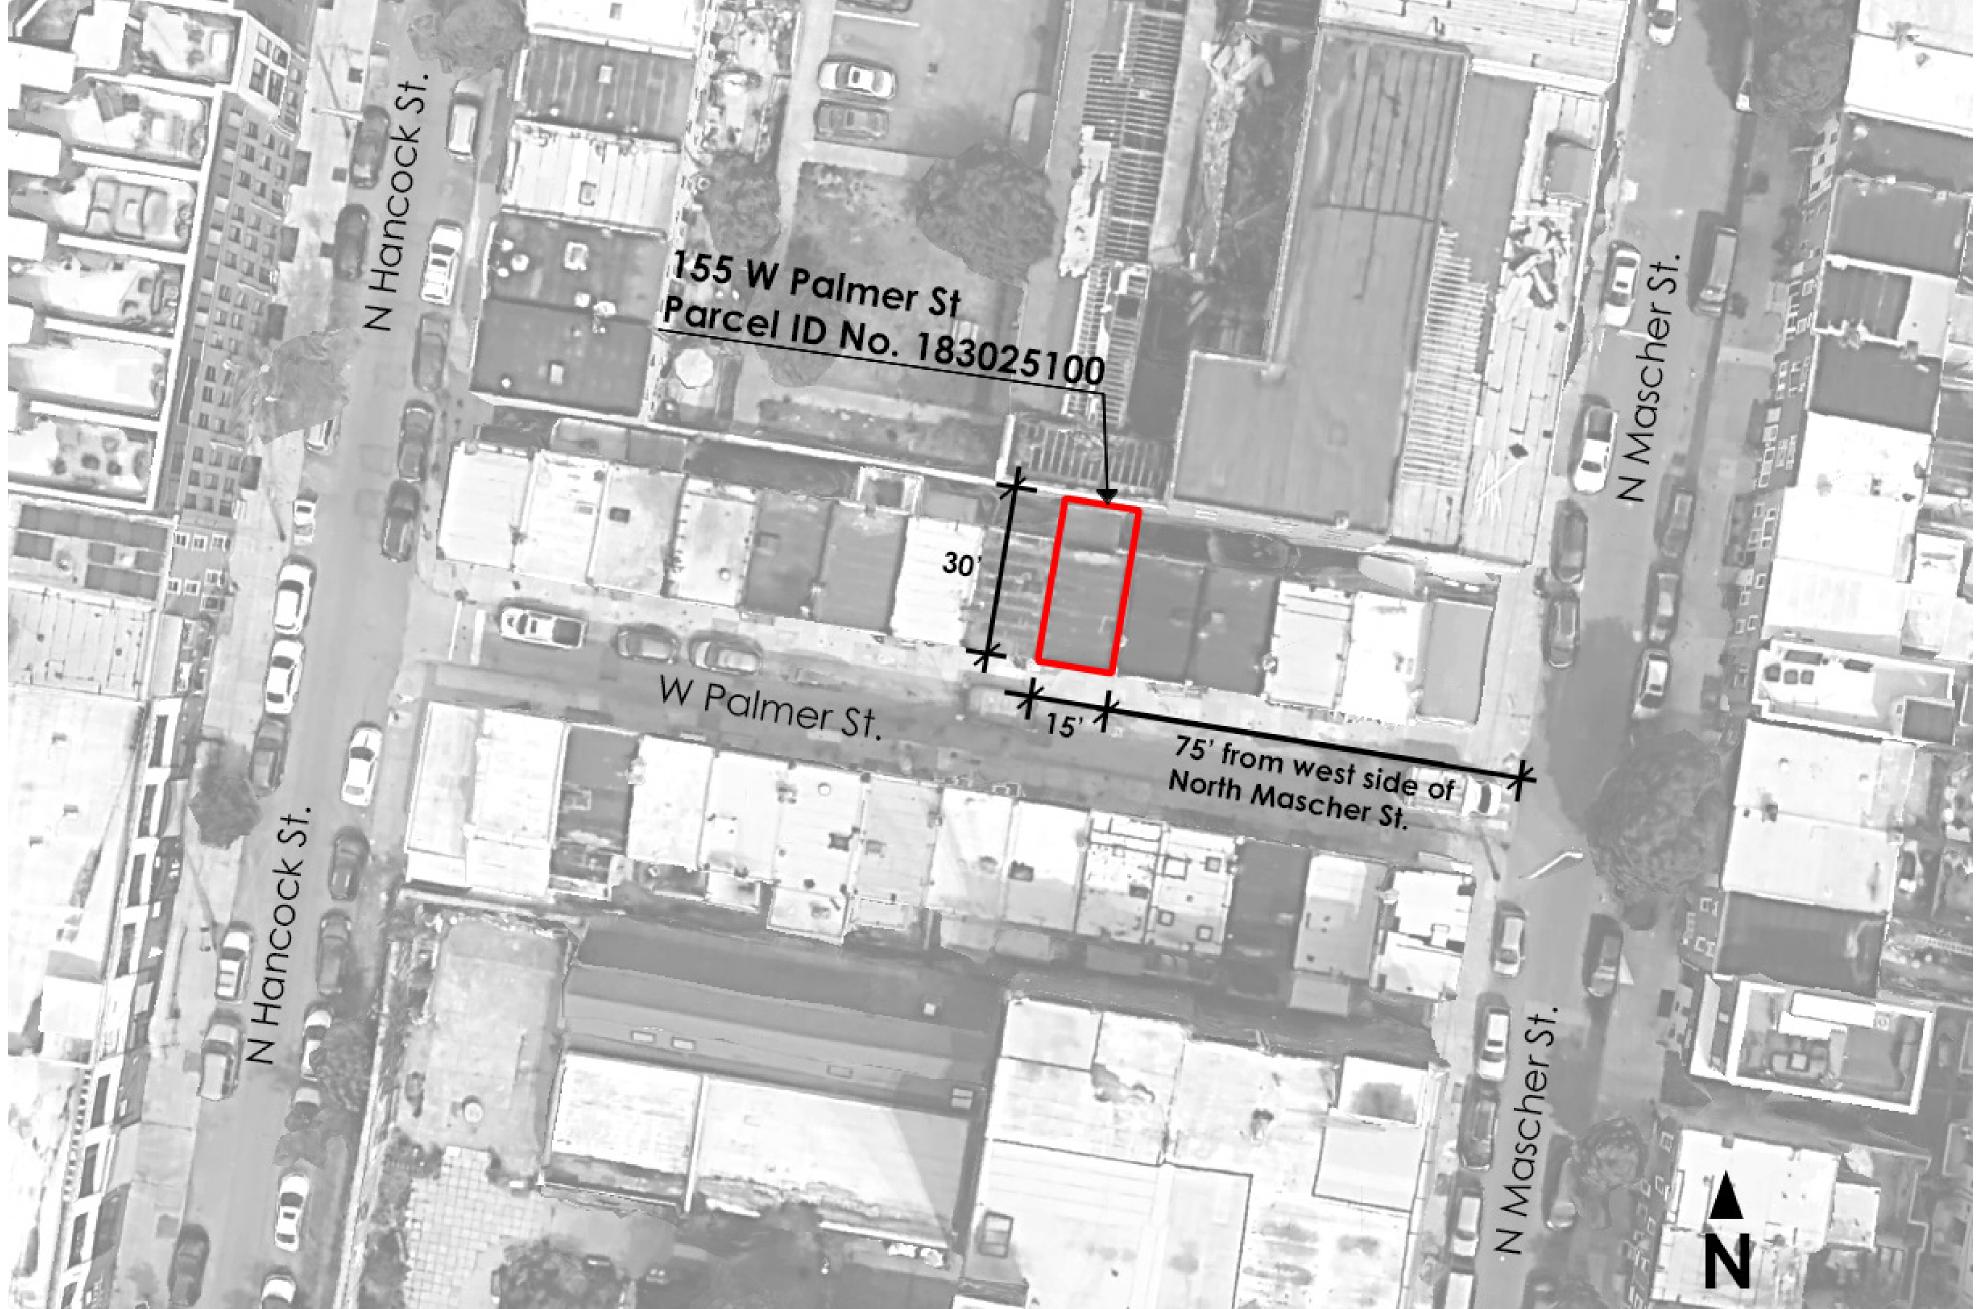

ISSUED FOR ZONING PERMIT - 5/11/2023

PATE: 2023

PATE

ZONING PLAN

A-IOI

155 WEST PALMER ST. PHILADELPHIA

LMER STREET I SURVEY - JON DRAWN:

RESIDENCE N KARLEY(OWNER)