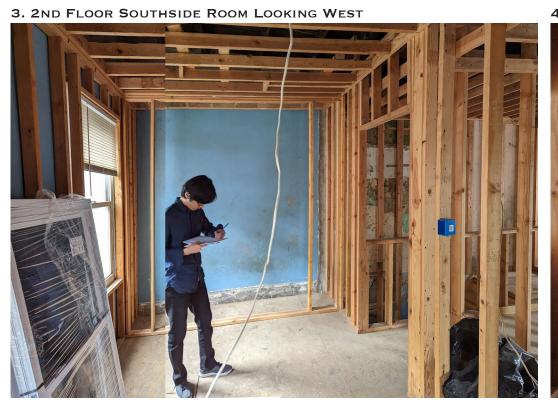

ISSUED FOR ZONING PERMIT - 5/11/2023

PATE: 2023

PATE

ZONING PLAN

A-IOI

155 WEST PALMER ST. PHILADELPHIA

LMER STREET I SURVEY - JON DRAWN:

RESIDENCE N KARLEY(OWNER)