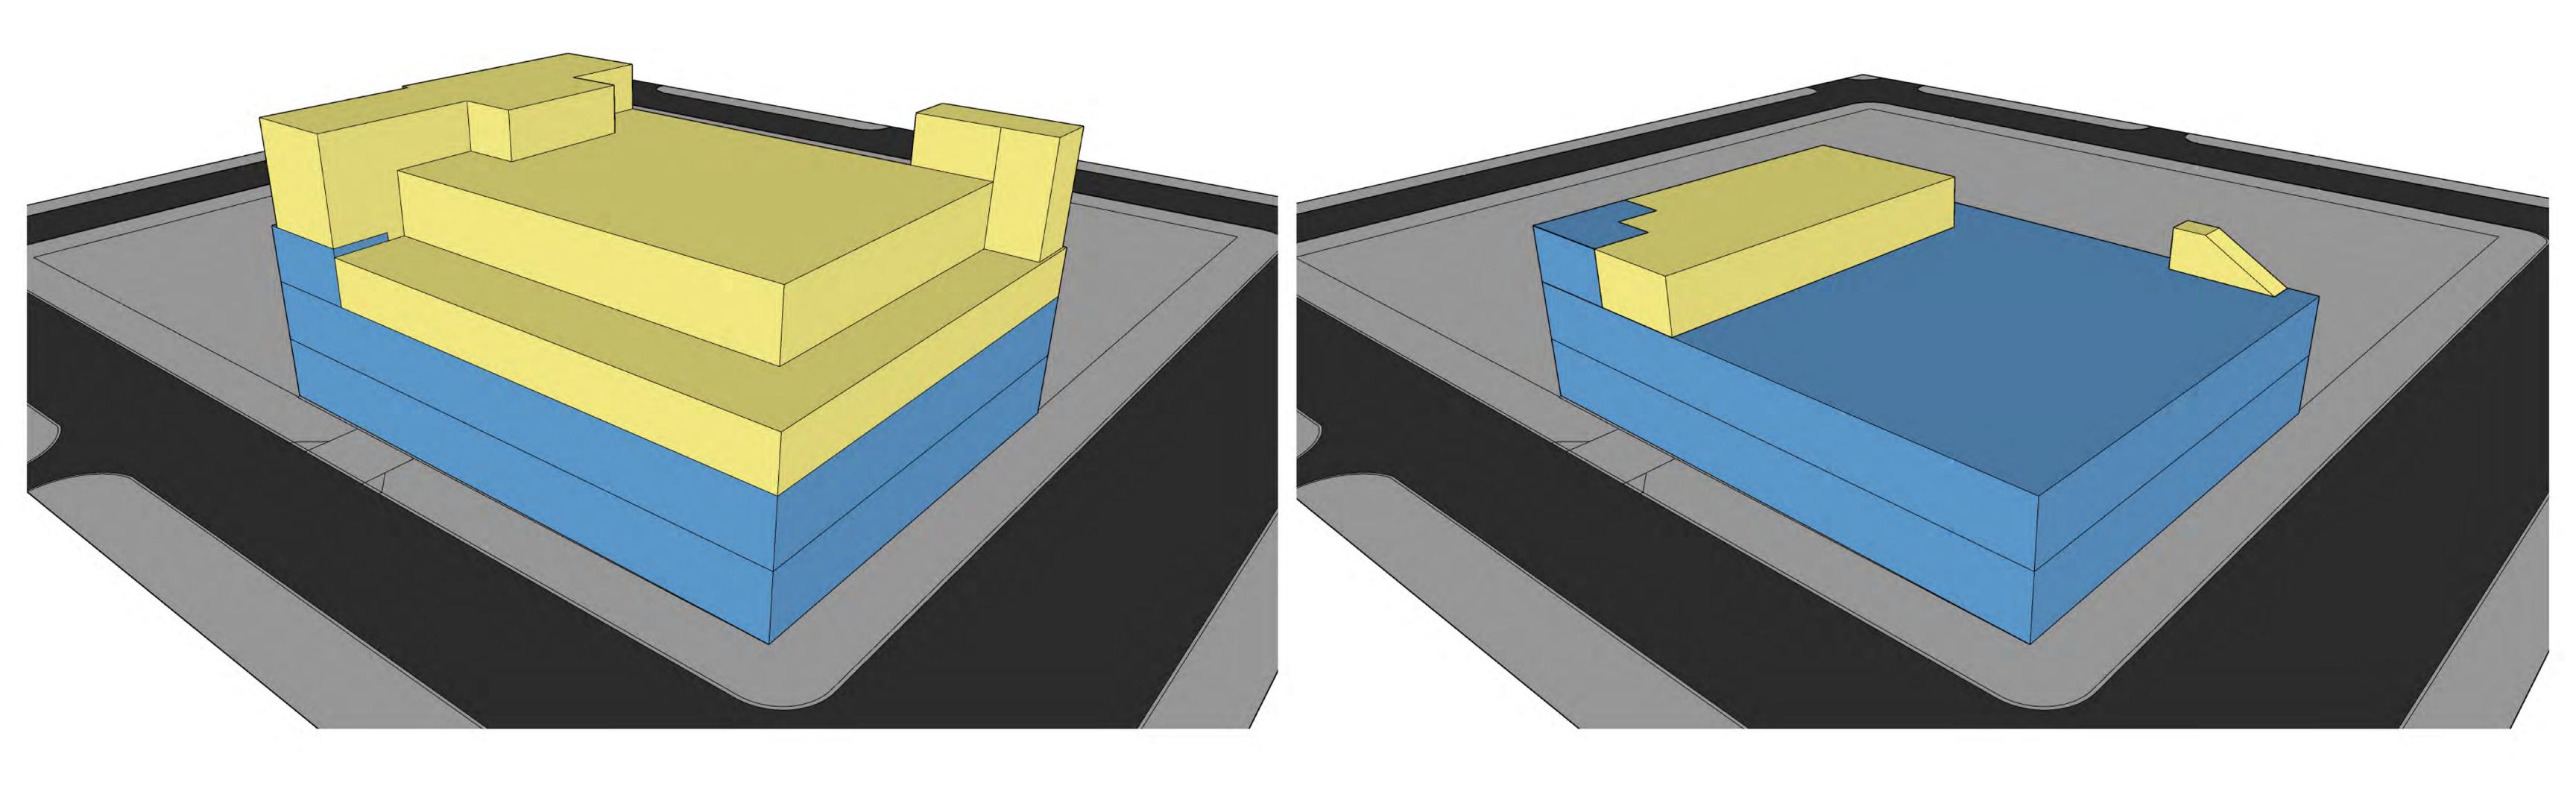

Previously Approved Massing Model

**Currently Propposed Massing Model** 

© 2023 BartonPartners Architects Planners, Inc. All rights reserved.

**Elevation 1**Scale: 1/8" = 1'-0"

**Elevation 2** Scale: 1/8" = 1'-0"

Little City Montessori Philadelphia, PA

Project Number: 22508A Client: Ampere Capital Group Drawing Number: 06 of 10 Date: 2023.02.24 © 2023 BartonPartners Architects Planners, Inc. All rights reserved.