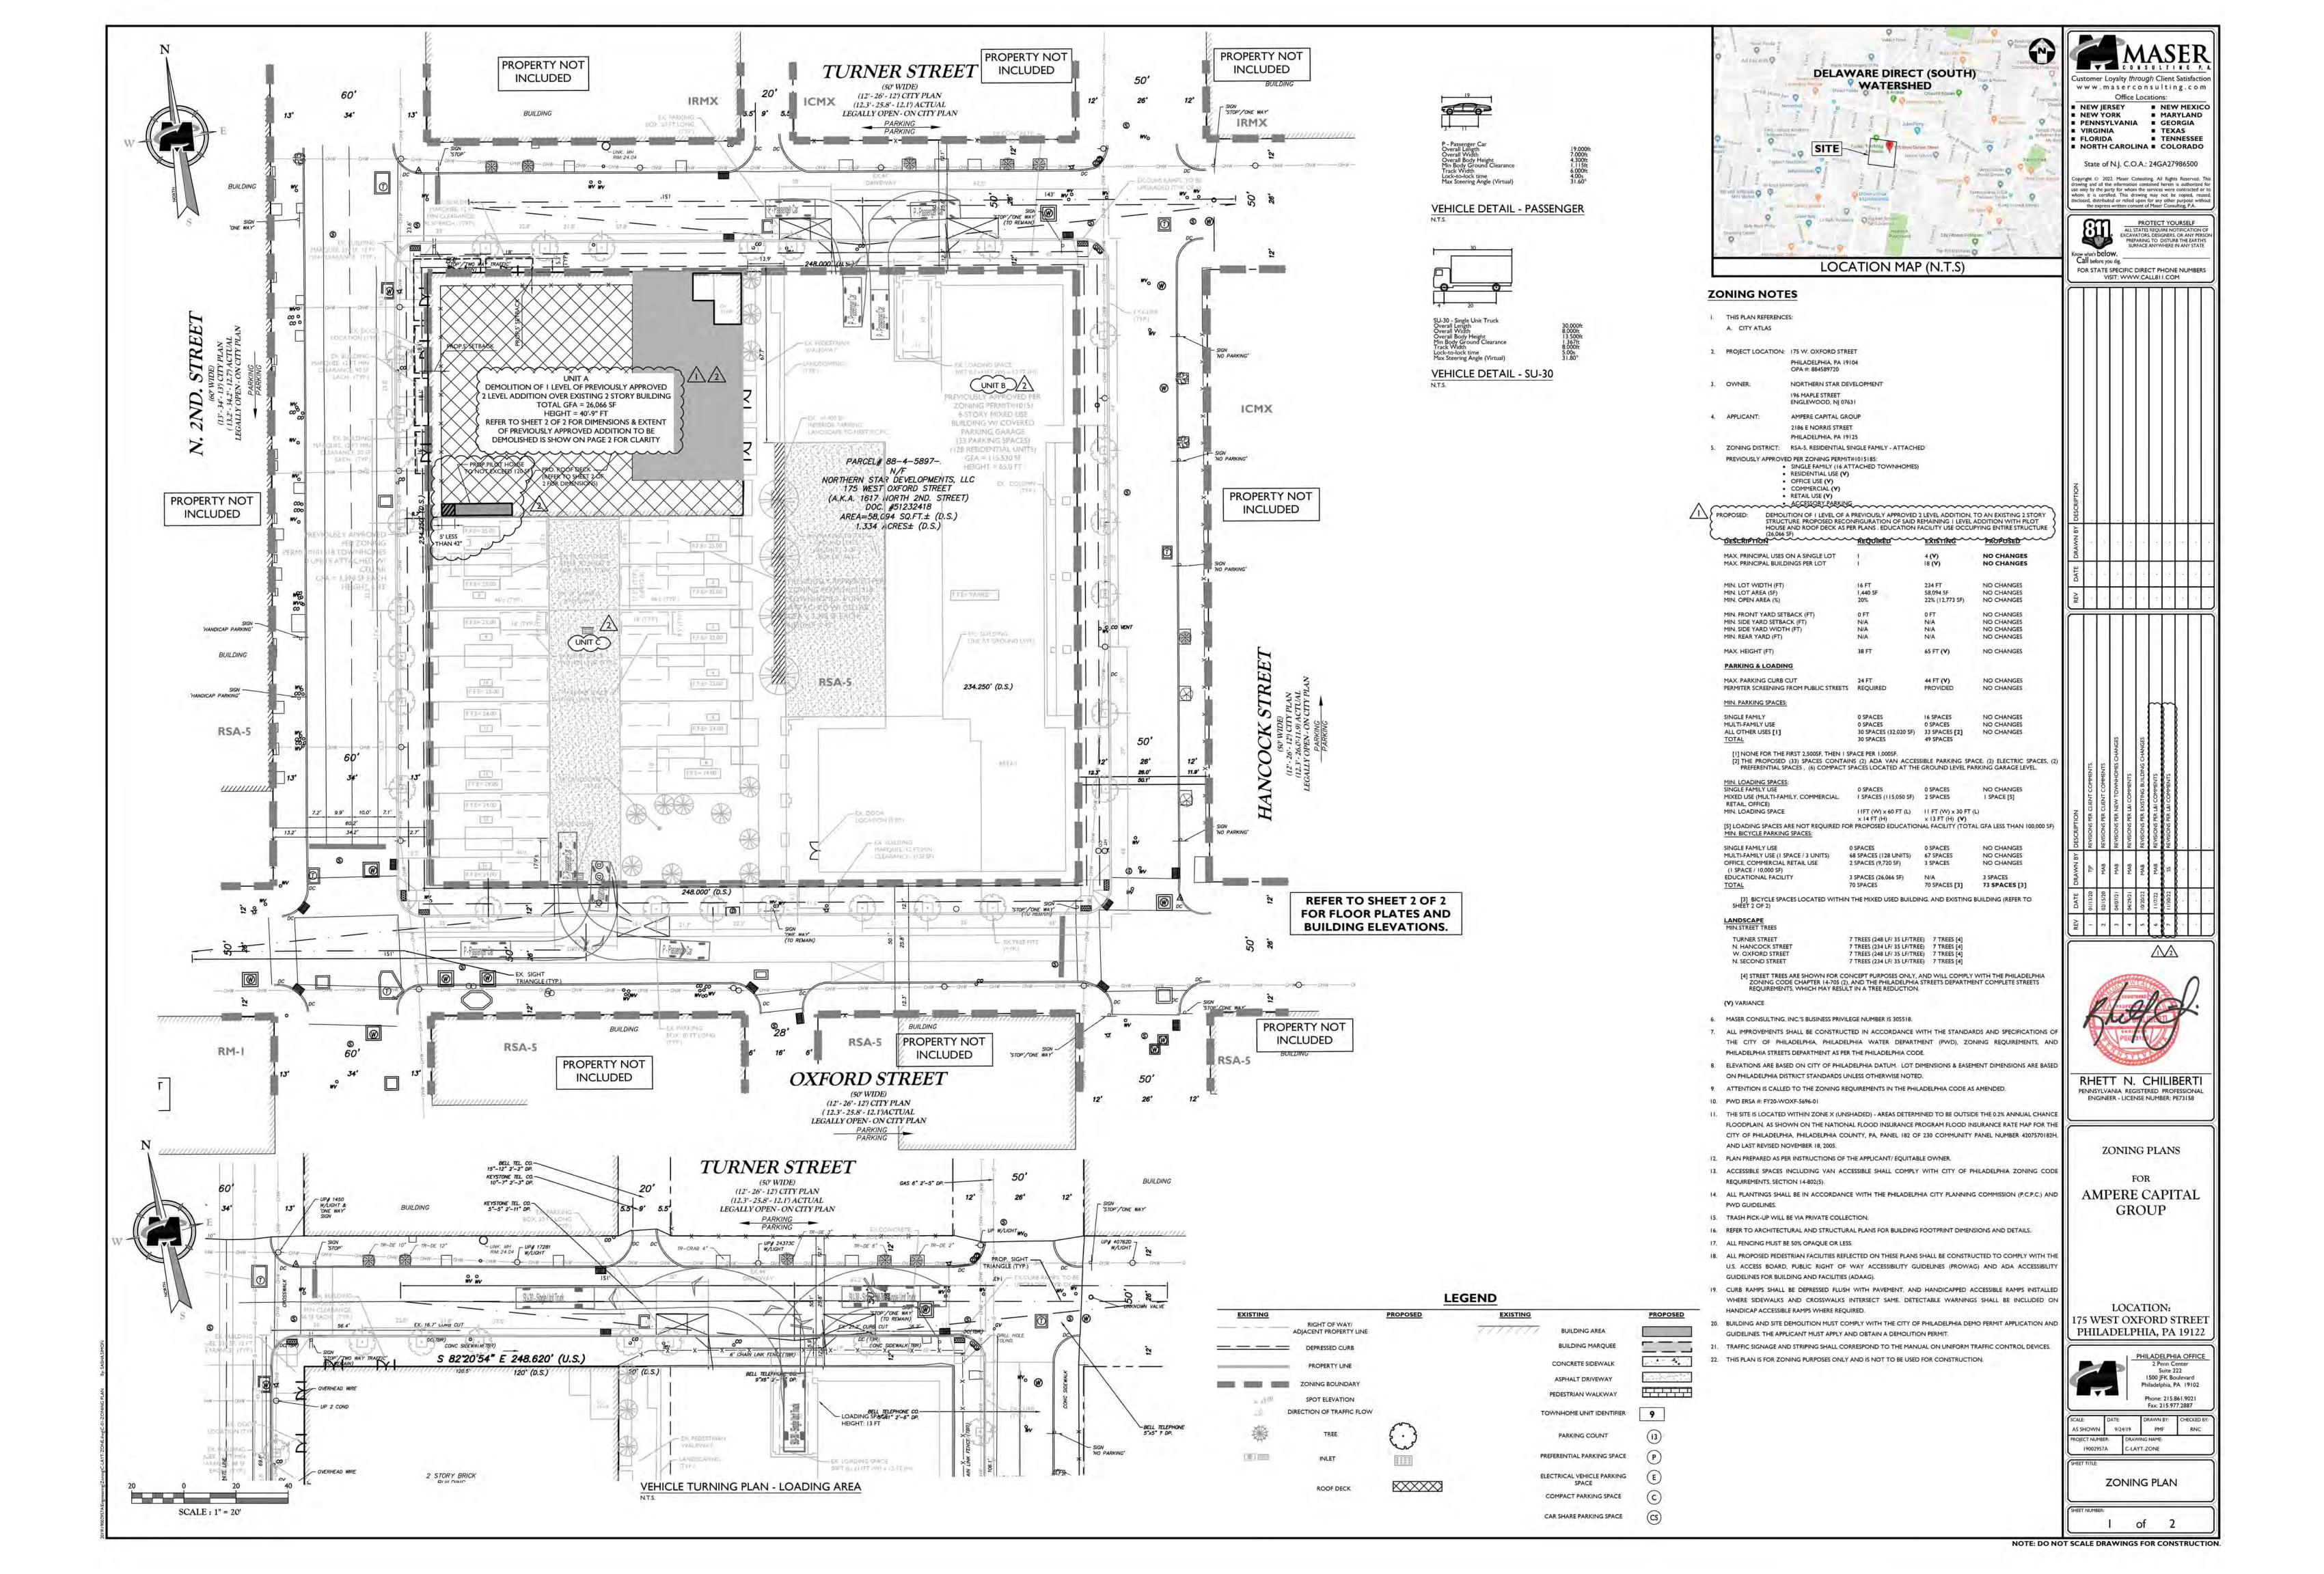

Previously Approved Massing Model

**Currently Propposed Massing Model** 

© 2023 BartonPartners Architects Planners, Inc. All rights reserved.

**Elevation 1**Scale: 1/8" = 1'-0"

**Elevation 2** Scale: 1/8" = 1'-0"

Little City Montessori Philadelphia, PA

Project Number: 22508A Client: Ampere Capital Group Drawing Number: 06 of 10 Date: 2023.02.24 © 2023 BartonPartners Architects Planners, Inc. All rights reserved.