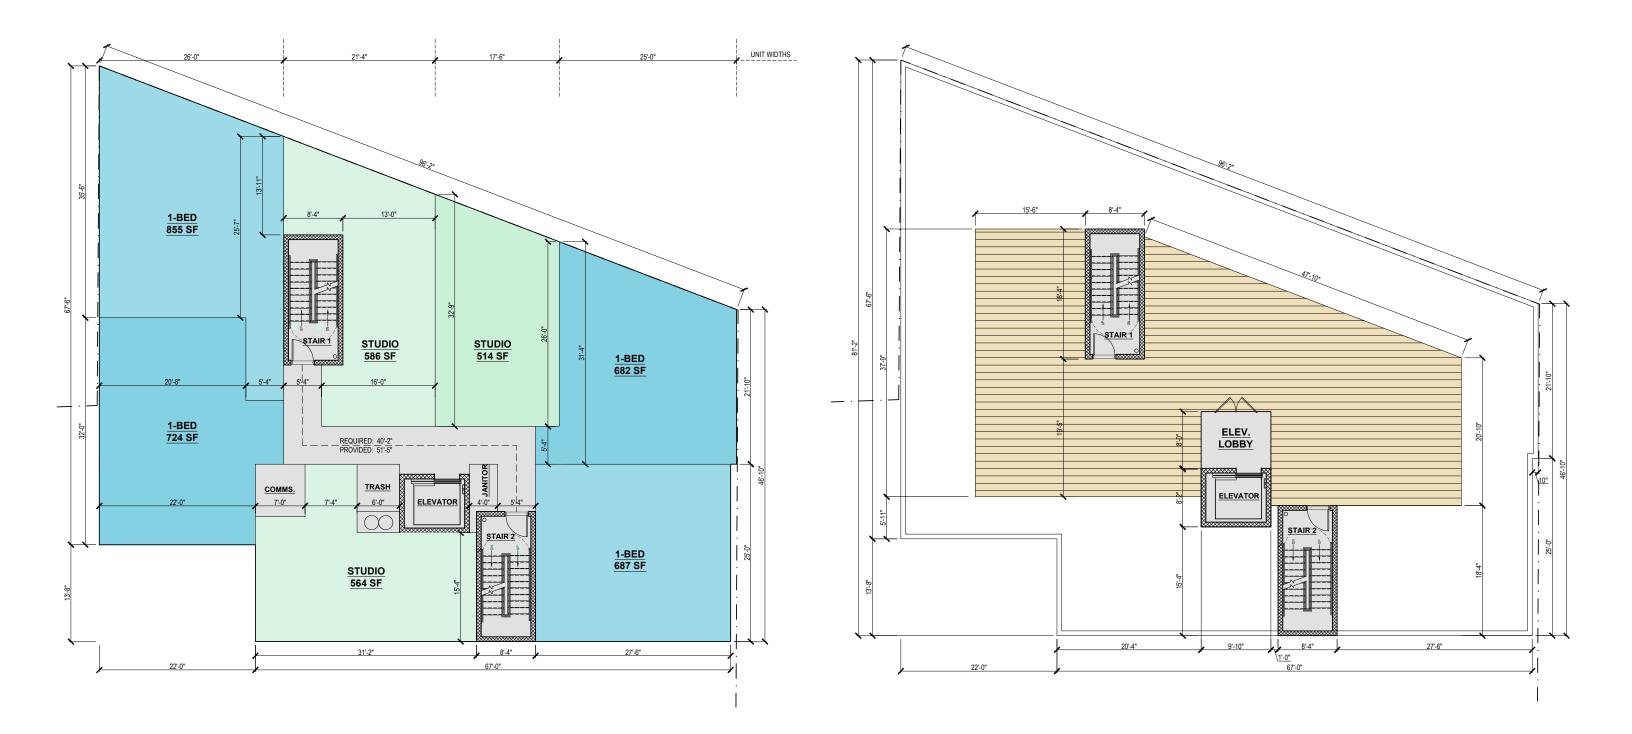

#### **FLOOR PLAN**

| UNIT 1 |
|--------|
| UNIT 2 |
| UNIT 3 |
| UNIT 4 |
|        |
| UNIT 5 |
| UNIT 6 |
| UNIT 7 |
| UNIT 8 |

### BLDG #8

### **FLOOR PLAN**

| UNIT 1<br>UNIT 2           |
|----------------------------|
| UNIT 3<br>UNIT 4           |
|                            |
| UNIT 5                     |
| UNIT 5<br>UNIT 6<br>UNIT 7 |

## FLOOR PLAN | 06 BLDG 8

.