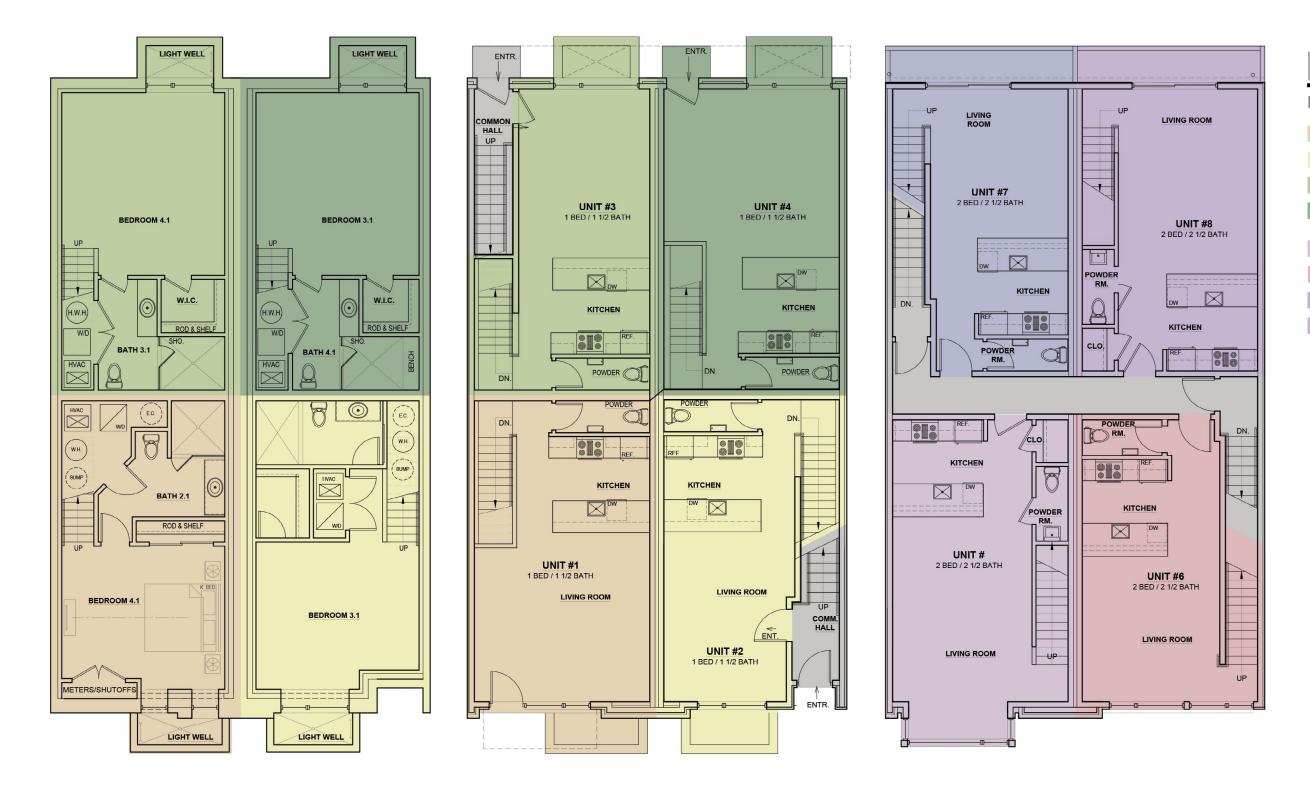

#### **FLOOR PLAN**

| UNIT 1 |
|--------|
| UNIT 2 |
| UNIT 3 |
| UNIT 4 |
|        |
| UNIT 5 |
| UNIT 6 |
| UNIT 7 |
| UNIT 8 |

### BLDG #8

### **FLOOR PLAN**

| UNIT 1<br>UNIT 2           |
|----------------------------|
| UNIT 3<br>UNIT 4           |
|                            |
| UNIT 5                     |
| UNIT 5<br>UNIT 6<br>UNIT 7 |

## FLOOR PLAN | 06 BLDG 8

.