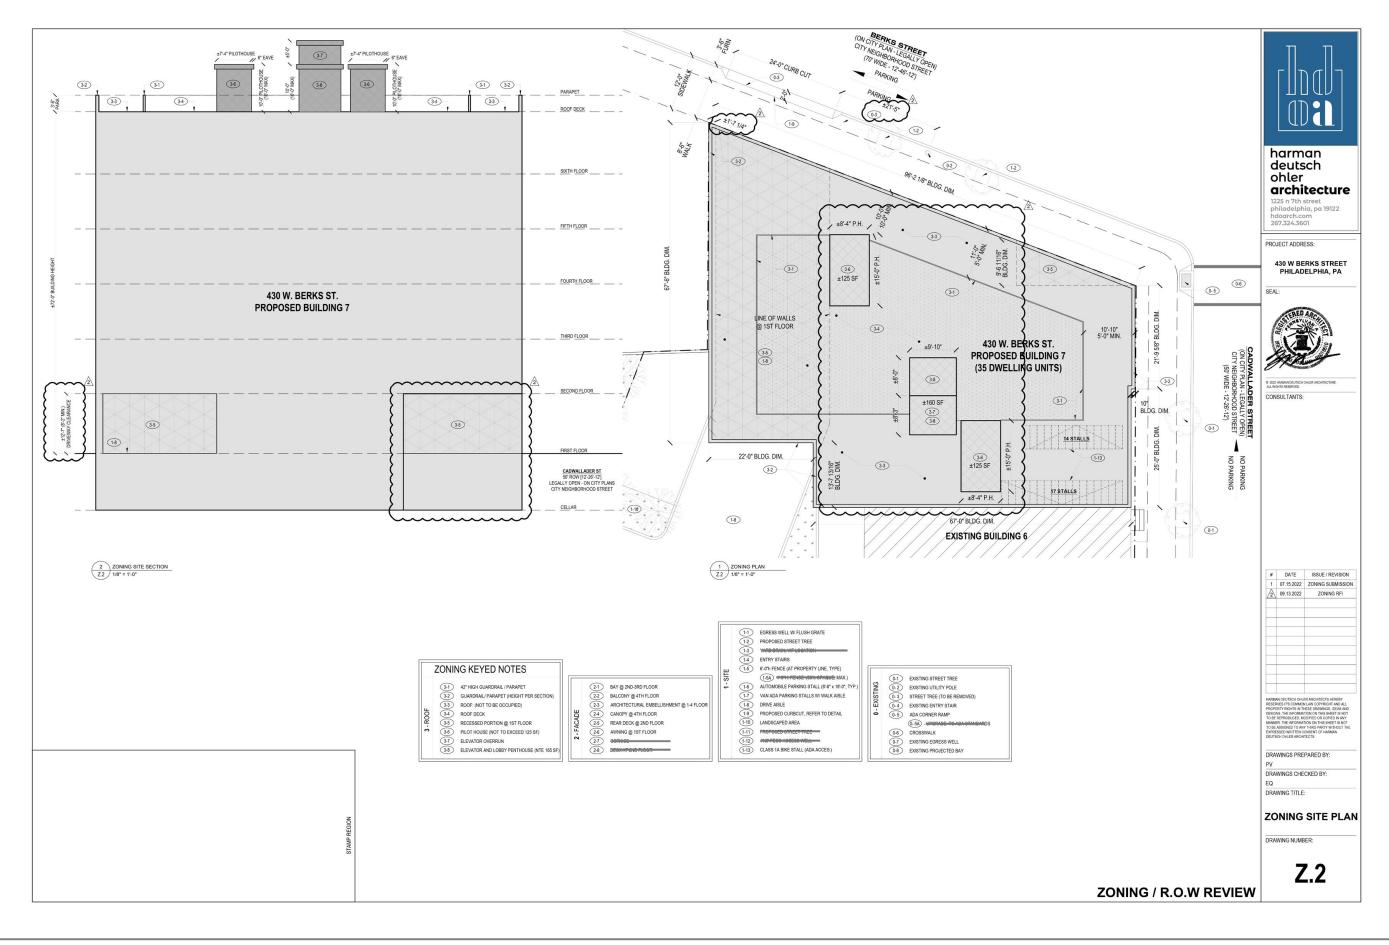

AERIAL PLAN

ZONING PLAN

430 W BERKS STREET

ZONING

**Application for:** 

APPLICATION IS FOR A NEW CONSTRUCTION OF TWO (2) STRUCTURE (BUILDING #7 AND #8) WITH ROOF DECK AND ROOF ACCESS STRUCTURES (3 FOR BUILDING #7 AND 4 FOR BUILDING #8), SIZE AND LOCATION AS SHOWN ON PLANS/APPLICATION.

FOR USE AS 35 FAMILY HOUSEHOLD LIVING IN BUILDING #7, AND 8 DWELLING UNITS IN BUILDING #8 (91 DWELLING UNITS TOTAL WITH PREVIOUSLY APPROVED USE IN BUILDING #1 THROUGHOU #6)

The permit for the above location cannot be issued because the proposal does not comply with the following provisions of the Philadelphia Zoning Code. (Codes can be accessed at www.phila.gov.)