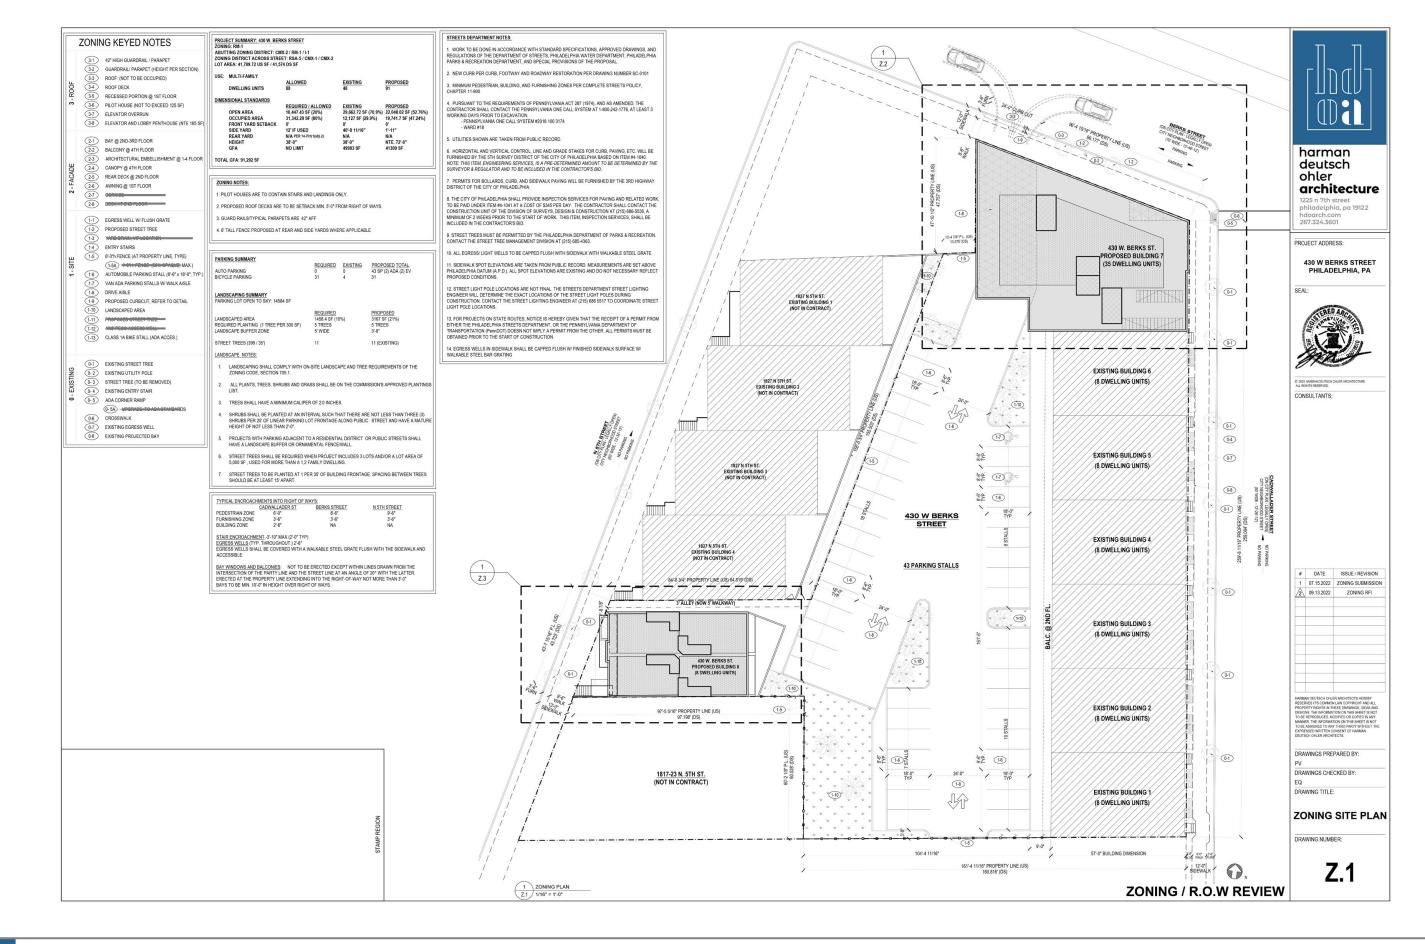

AERIAL PLAN

ZONING PLAN

430 W BERKS STREET

ZONING

**Application for:** 

APPLICATION IS FOR A NEW CONSTRUCTION OF TWO (2) STRUCTURE (BUILDING #7 AND #8) WITH ROOF DECK AND ROOF ACCESS STRUCTURES (3 FOR BUILDING #7 AND 4 FOR BUILDING #8), SIZE AND LOCATION AS SHOWN ON PLANS/APPLICATION.

FOR USE AS 35 FAMILY HOUSEHOLD LIVING IN BUILDING #7, AND 8 DWELLING UNITS IN BUILDING #8 (91 DWELLING UNITS TOTAL WITH PREVIOUSLY APPROVED USE IN BUILDING #1 THROUGHOU #6)

The permit for the above location cannot be issued because the proposal does not comply with the following provisions of the Philadelphia Zoning Code. (Codes can be accessed at www.phila.gov.)