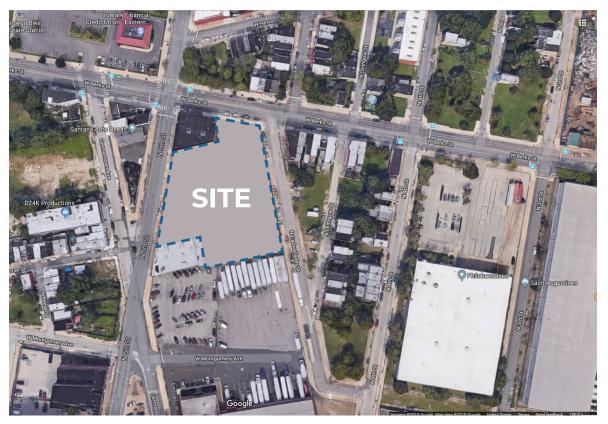

AERIAL PLAN





ZONING PLAN

























430 W BERKS STREET



#### **GROUND FLOOR**

PHASE IPHASE IIPHASE III







#### BLDG #8

#### **FLOOR PLAN**

| UNIT 1 |
|--------|
| UNIT 2 |
| UNIT 3 |
| UNIT 4 |
|        |
| UNIT 5 |
| UNIT 6 |
| UNIT 7 |
| UNIT 8 |





### BLDG #8

### **FLOOR PLAN**

| UNIT 1<br>UNIT 2           |
|----------------------------|
| UNIT 3<br>UNIT 4           |
|                            |
| UNIT 5                     |
| UNIT 5<br>UNIT 6<br>UNIT 7 |

## FLOOR PLAN | 06 BLDG 8





































.





# 430 W BERKS STREET







# 430 W BERKS STREET



| AY)                                                                                     | harman<br>deutsch<br>ohler<br>architecture<br>Philodelphia, pa 19122<br>hdoarch.com