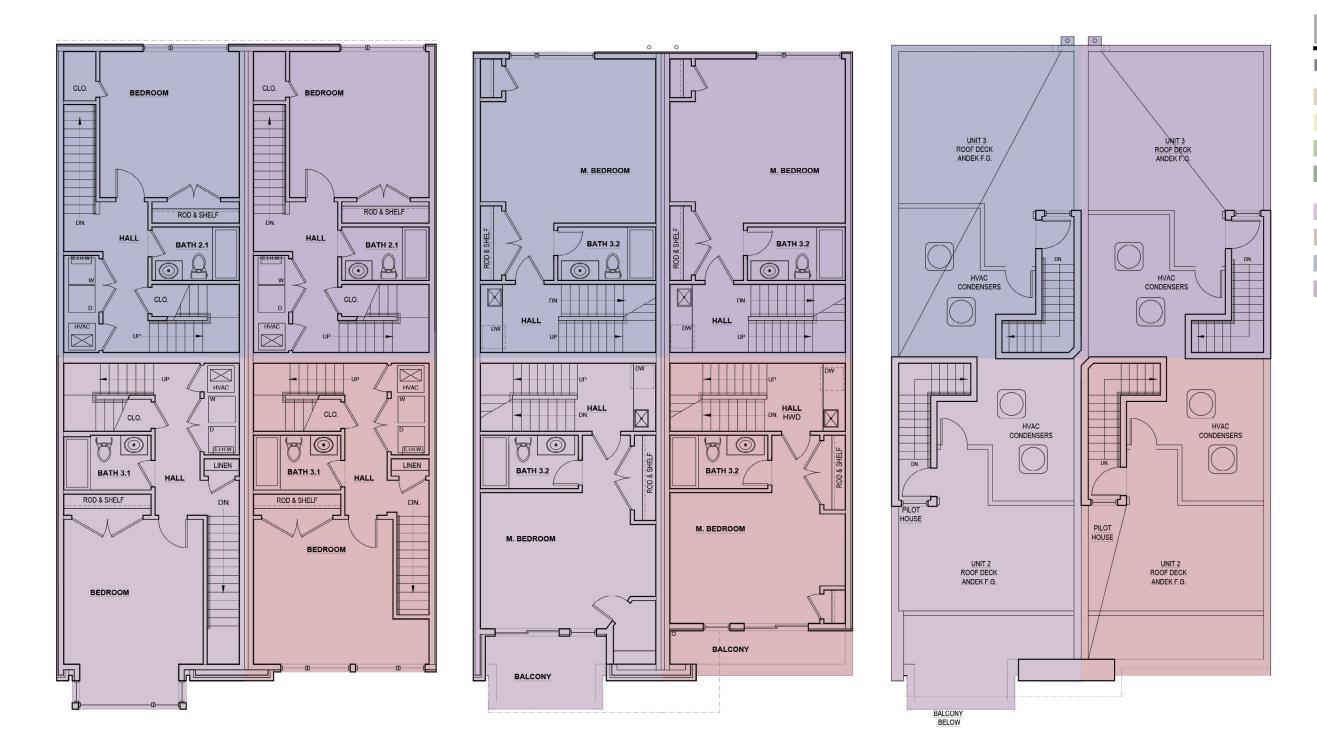

#### **FLOOR PLAN**

| UNIT 1 |
|--------|
| UNIT 2 |
| UNIT 3 |
| UNIT 4 |
|        |
| UNIT 5 |
| UNIT 6 |
| UNIT 7 |
| UNIT 8 |

### BLDG #8

### **FLOOR PLAN**

| UNIT 1<br>UNIT 2           |
|----------------------------|
| UNIT 3<br>UNIT 4           |
|                            |
| UNIT 5                     |
| UNIT 5<br>UNIT 6<br>UNIT 7 |

## FLOOR PLAN | 06 BLDG 8

.