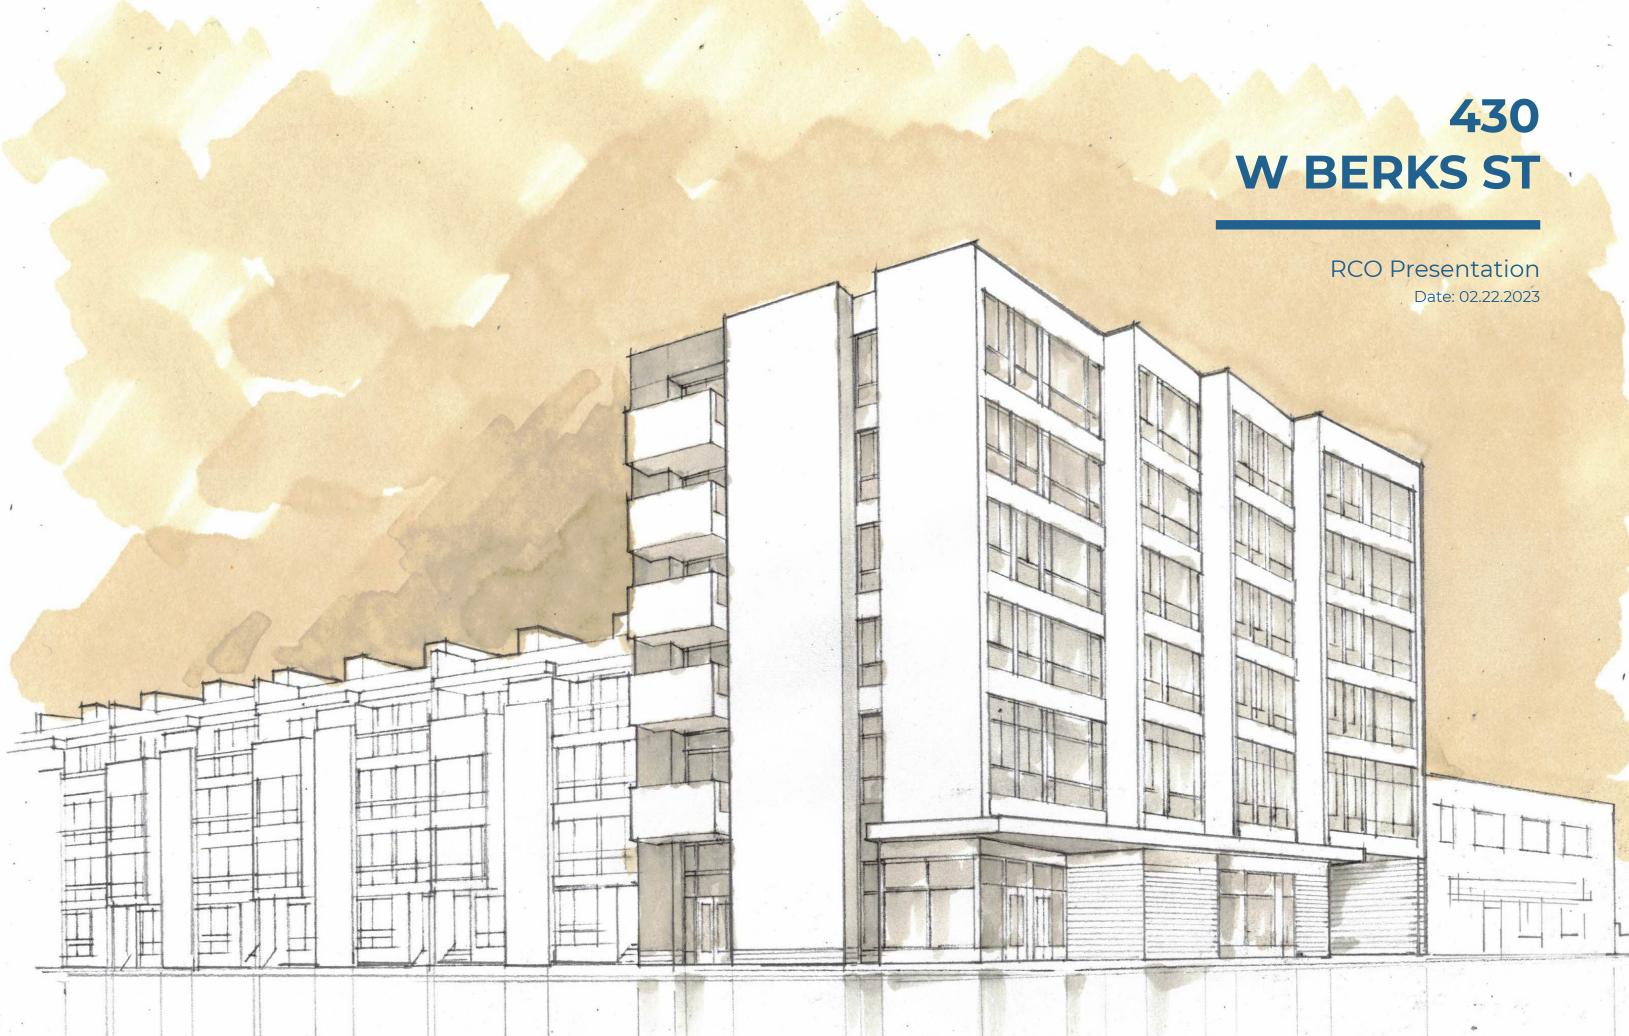

AERIAL PLAN





ZONING PLAN

























430 W BERKS STREET



#### **GROUND FLOOR**

PHASE IPHASE IIPHASE III







#### BLDG #8

#### **FLOOR PLAN**

| UNIT 1 |
|--------|
| UNIT 2 |
| UNIT 3 |
| UNIT 4 |
|        |
| UNIT 5 |
| UNIT 6 |
| UNIT 7 |
| UNIT 8 |





### BLDG #8

### **FLOOR PLAN**

| UNIT 1<br>UNIT 2           |
|----------------------------|
| UNIT 3<br>UNIT 4           |
|                            |
| UNIT 5                     |
| UNIT 5<br>UNIT 6<br>UNIT 7 |

## FLOOR PLAN | 06 BLDG 8





































.





# 430 W BERKS STREET







# 430 W BERKS STREET



| AY)                                                                                     | harman<br>deutsch<br>ohler<br>architecture<br>Philodelphia, pa 19122<br>hdoarch.c