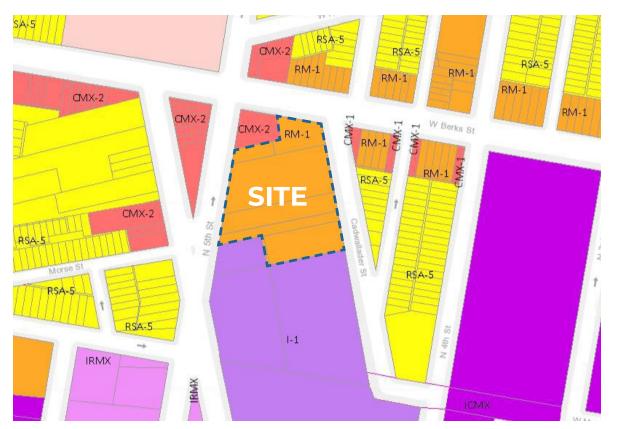

AERIAL PLAN





ZONING PLAN

























430 W BERKS STREET



#### **GROUND FLOOR**

PHASE IPHASE IIPHASE III







#### BLDG #8

#### **FLOOR PLAN**

| UNIT 1 |
|--------|
| UNIT 2 |
| UNIT 3 |
| UNIT 4 |
|        |
| UNIT 5 |
| UNIT 6 |
| UNIT 7 |
| UNIT 8 |





### BLDG #8

### **FLOOR PLAN**

| UNIT 1<br>UNIT 2           |
|----------------------------|
| UNIT 3<br>UNIT 4           |
|                            |
| UNIT 5                     |
| UNIT 5<br>UNIT 6<br>UNIT 7 |

## FLOOR PLAN | 06 BLDG 8





































.





# 430 W BERKS STREET







# 430 W BERKS STREET



| AY)                                                                                     | harman<br>deutsch<br>ohler<br>architecture<br>Philodelphia, pa 19122<br>hdoarch.com<br>267.324.360