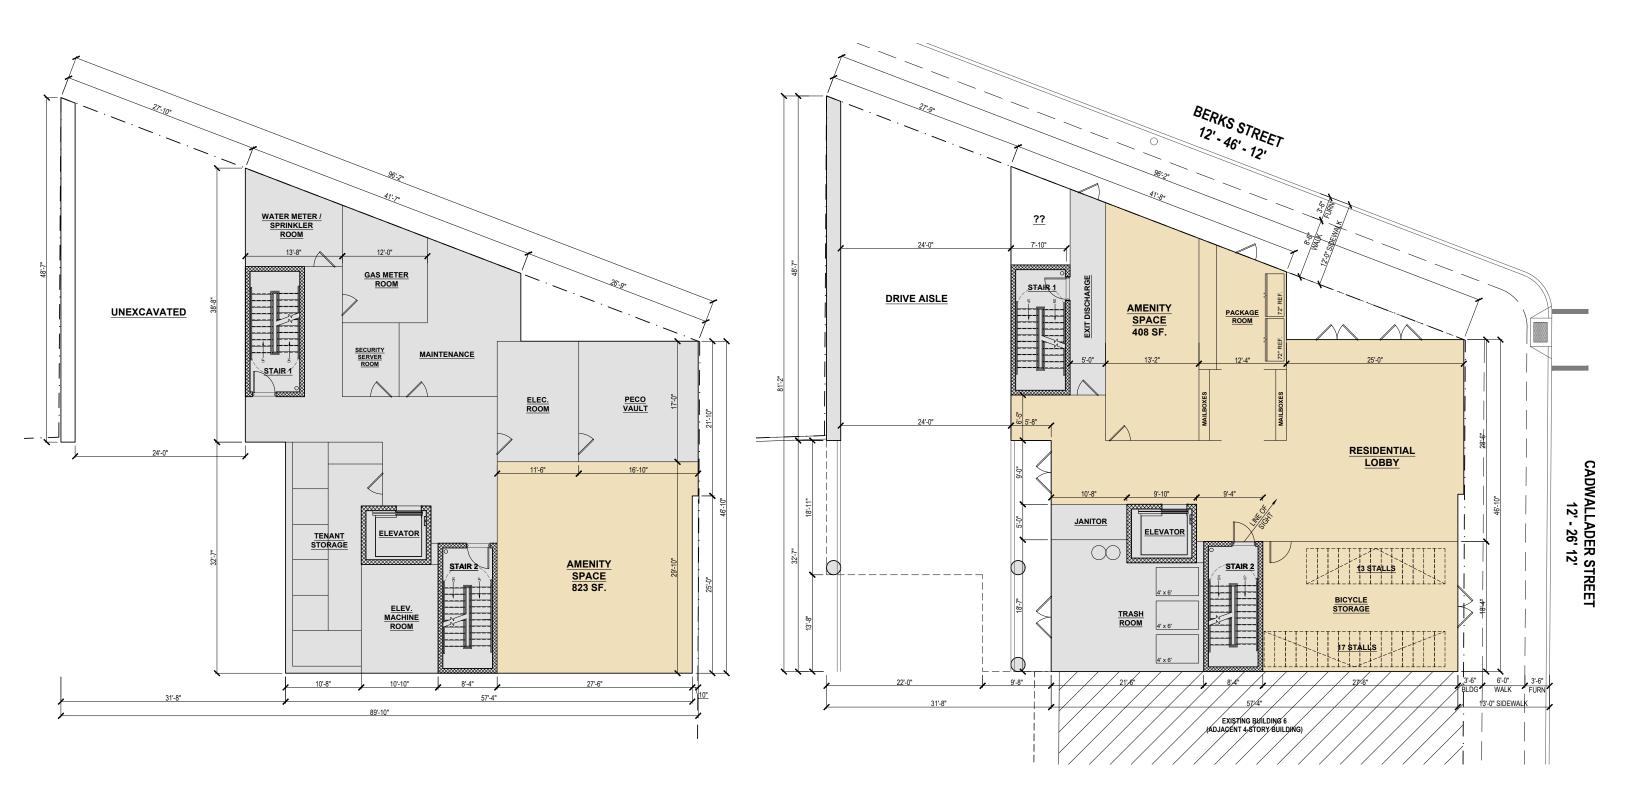

AERIAL PLAN





ZONING PLAN

























430 W BERKS STREET



#### **GROUND FLOOR**

PHASE IPHASE IIPHASE III







#### BLDG #8

#### **FLOOR PLAN**

| UNIT 1 |
|--------|
| UNIT 2 |
| UNIT 3 |
| UNIT 4 |
|        |
| UNIT 5 |
| UNIT 6 |
| UNIT 7 |
| UNIT 8 |





### BLDG #8

### **FLOOR PLAN**

| UNIT 1<br>UNIT 2           |
|----------------------------|
| UNIT 3<br>UNIT 4           |
|                            |
| UNIT 5                     |
| UNIT 5<br>UNIT 6<br>UNIT 7 |

## FLOOR PLAN | 06 BLDG 8





































.





# 430 W BERKS STREET







# 430 W BERKS STREET



| AY)                                                                                     | harman<br>deutsch<br>ohler<br>architecture<br>Philodelphia, pa 19122<br>hdoarch.com<br>267.324.3601