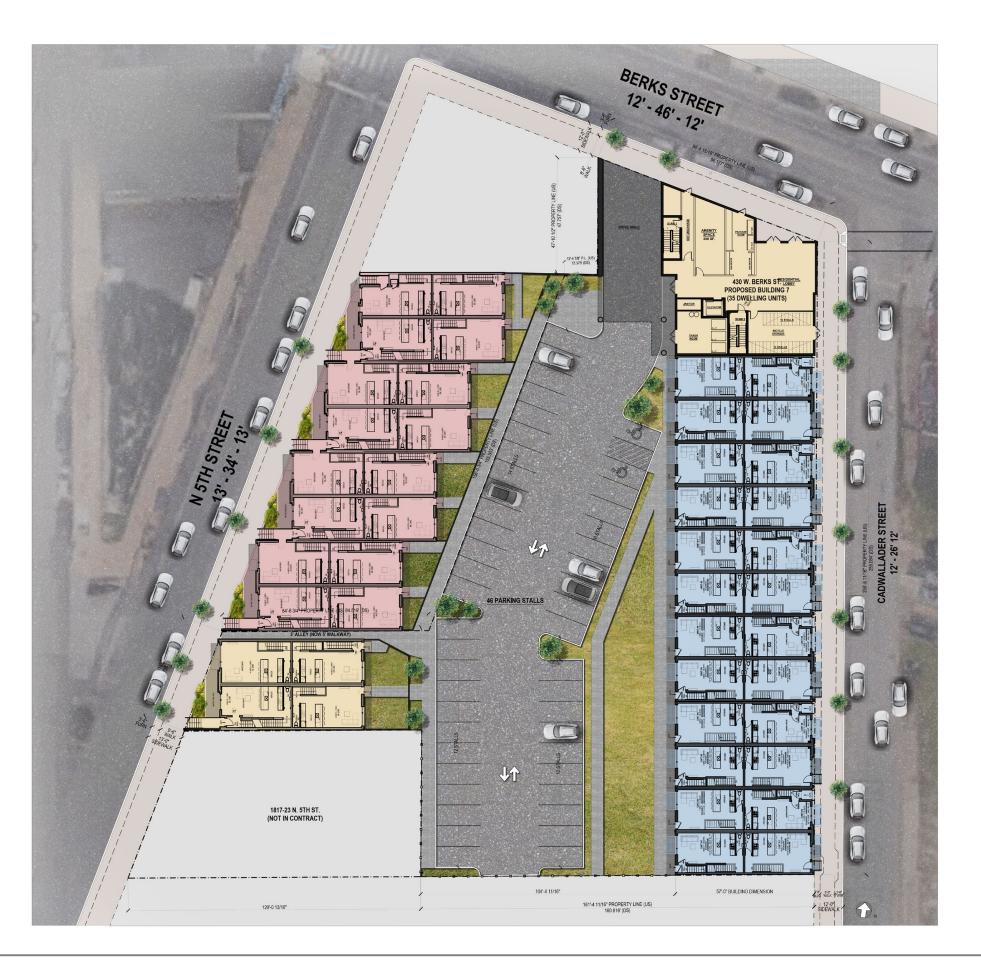

AERIAL PLAN

ZONING PLAN

430 W BERKS STREET

#### **GROUND FLOOR**

PHASE IPHASE IIPHASE III

**Application for:** 

APPLICATION IS FOR A NEW CONSTRUCTION OF TWO (2) STRUCTURE (BUILDING #7 AND #8) WITH ROOF DECK AND ROOF ACCESS STRUCTURES (3 FOR BUILDING #7 AND 4 FOR BUILDING #8), SIZE AND LOCATION AS SHOWN ON PLANS/APPLICATION.

FOR USE AS 35 FAMILY HOUSEHOLD LIVING IN BUILDING #7, AND 8 DWELLING UNITS IN BUILDING #8 (91 DWELLING UNITS TOTAL WITH PREVIOUSLY APPROVED USE IN BUILDING #1 THROUGHOU #6)

The permit for the above location cannot be issued because the proposal does not comply with the following provisions of the Philadelphia Zoning Code. (Codes can be accessed at www.phila.gov.)