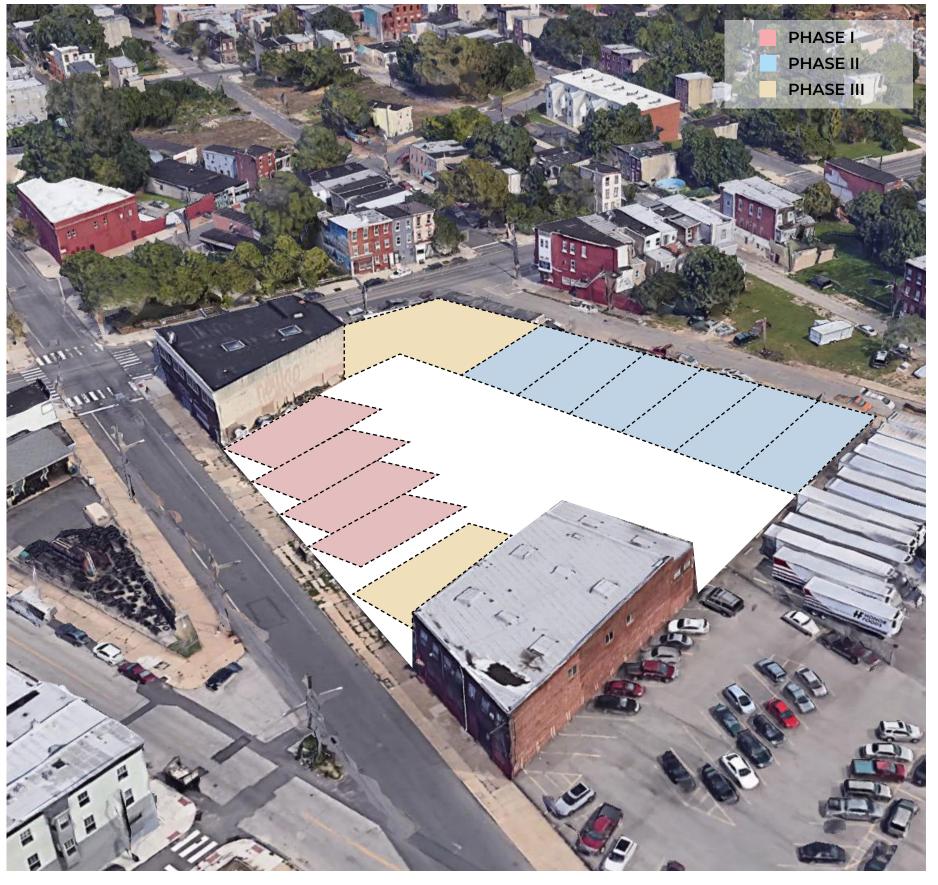

AERIAL PLAN





ZONING PLAN

























430 W BERKS STREET



#### **GROUND FLOOR**

PHASE IPHASE IIPHASE III







#### BLDG #8

#### **FLOOR PLAN**

| UNIT 1 |
|--------|
| UNIT 2 |
| UNIT 3 |
| UNIT 4 |
|        |
| UNIT 5 |
| UNIT 6 |
| UNIT 7 |
| UNIT 8 |





### BLDG #8

### **FLOOR PLAN**

| UNIT 1<br>UNIT 2           |
|----------------------------|
| UNIT 3<br>UNIT 4           |
|                            |
| UNIT 5                     |
| UNIT 5<br>UNIT 6<br>UNIT 7 |

## FLOOR PLAN | 06 BLDG 8





































.





# 430 W BERKS STREET







# 430 W BERKS STREET



| AY)                                                                                     | harman<br>deutsch<br>ohler<br>architecture<br>Philodelphia, pa 19122<br>hdoarch.com<br>267.324.3601