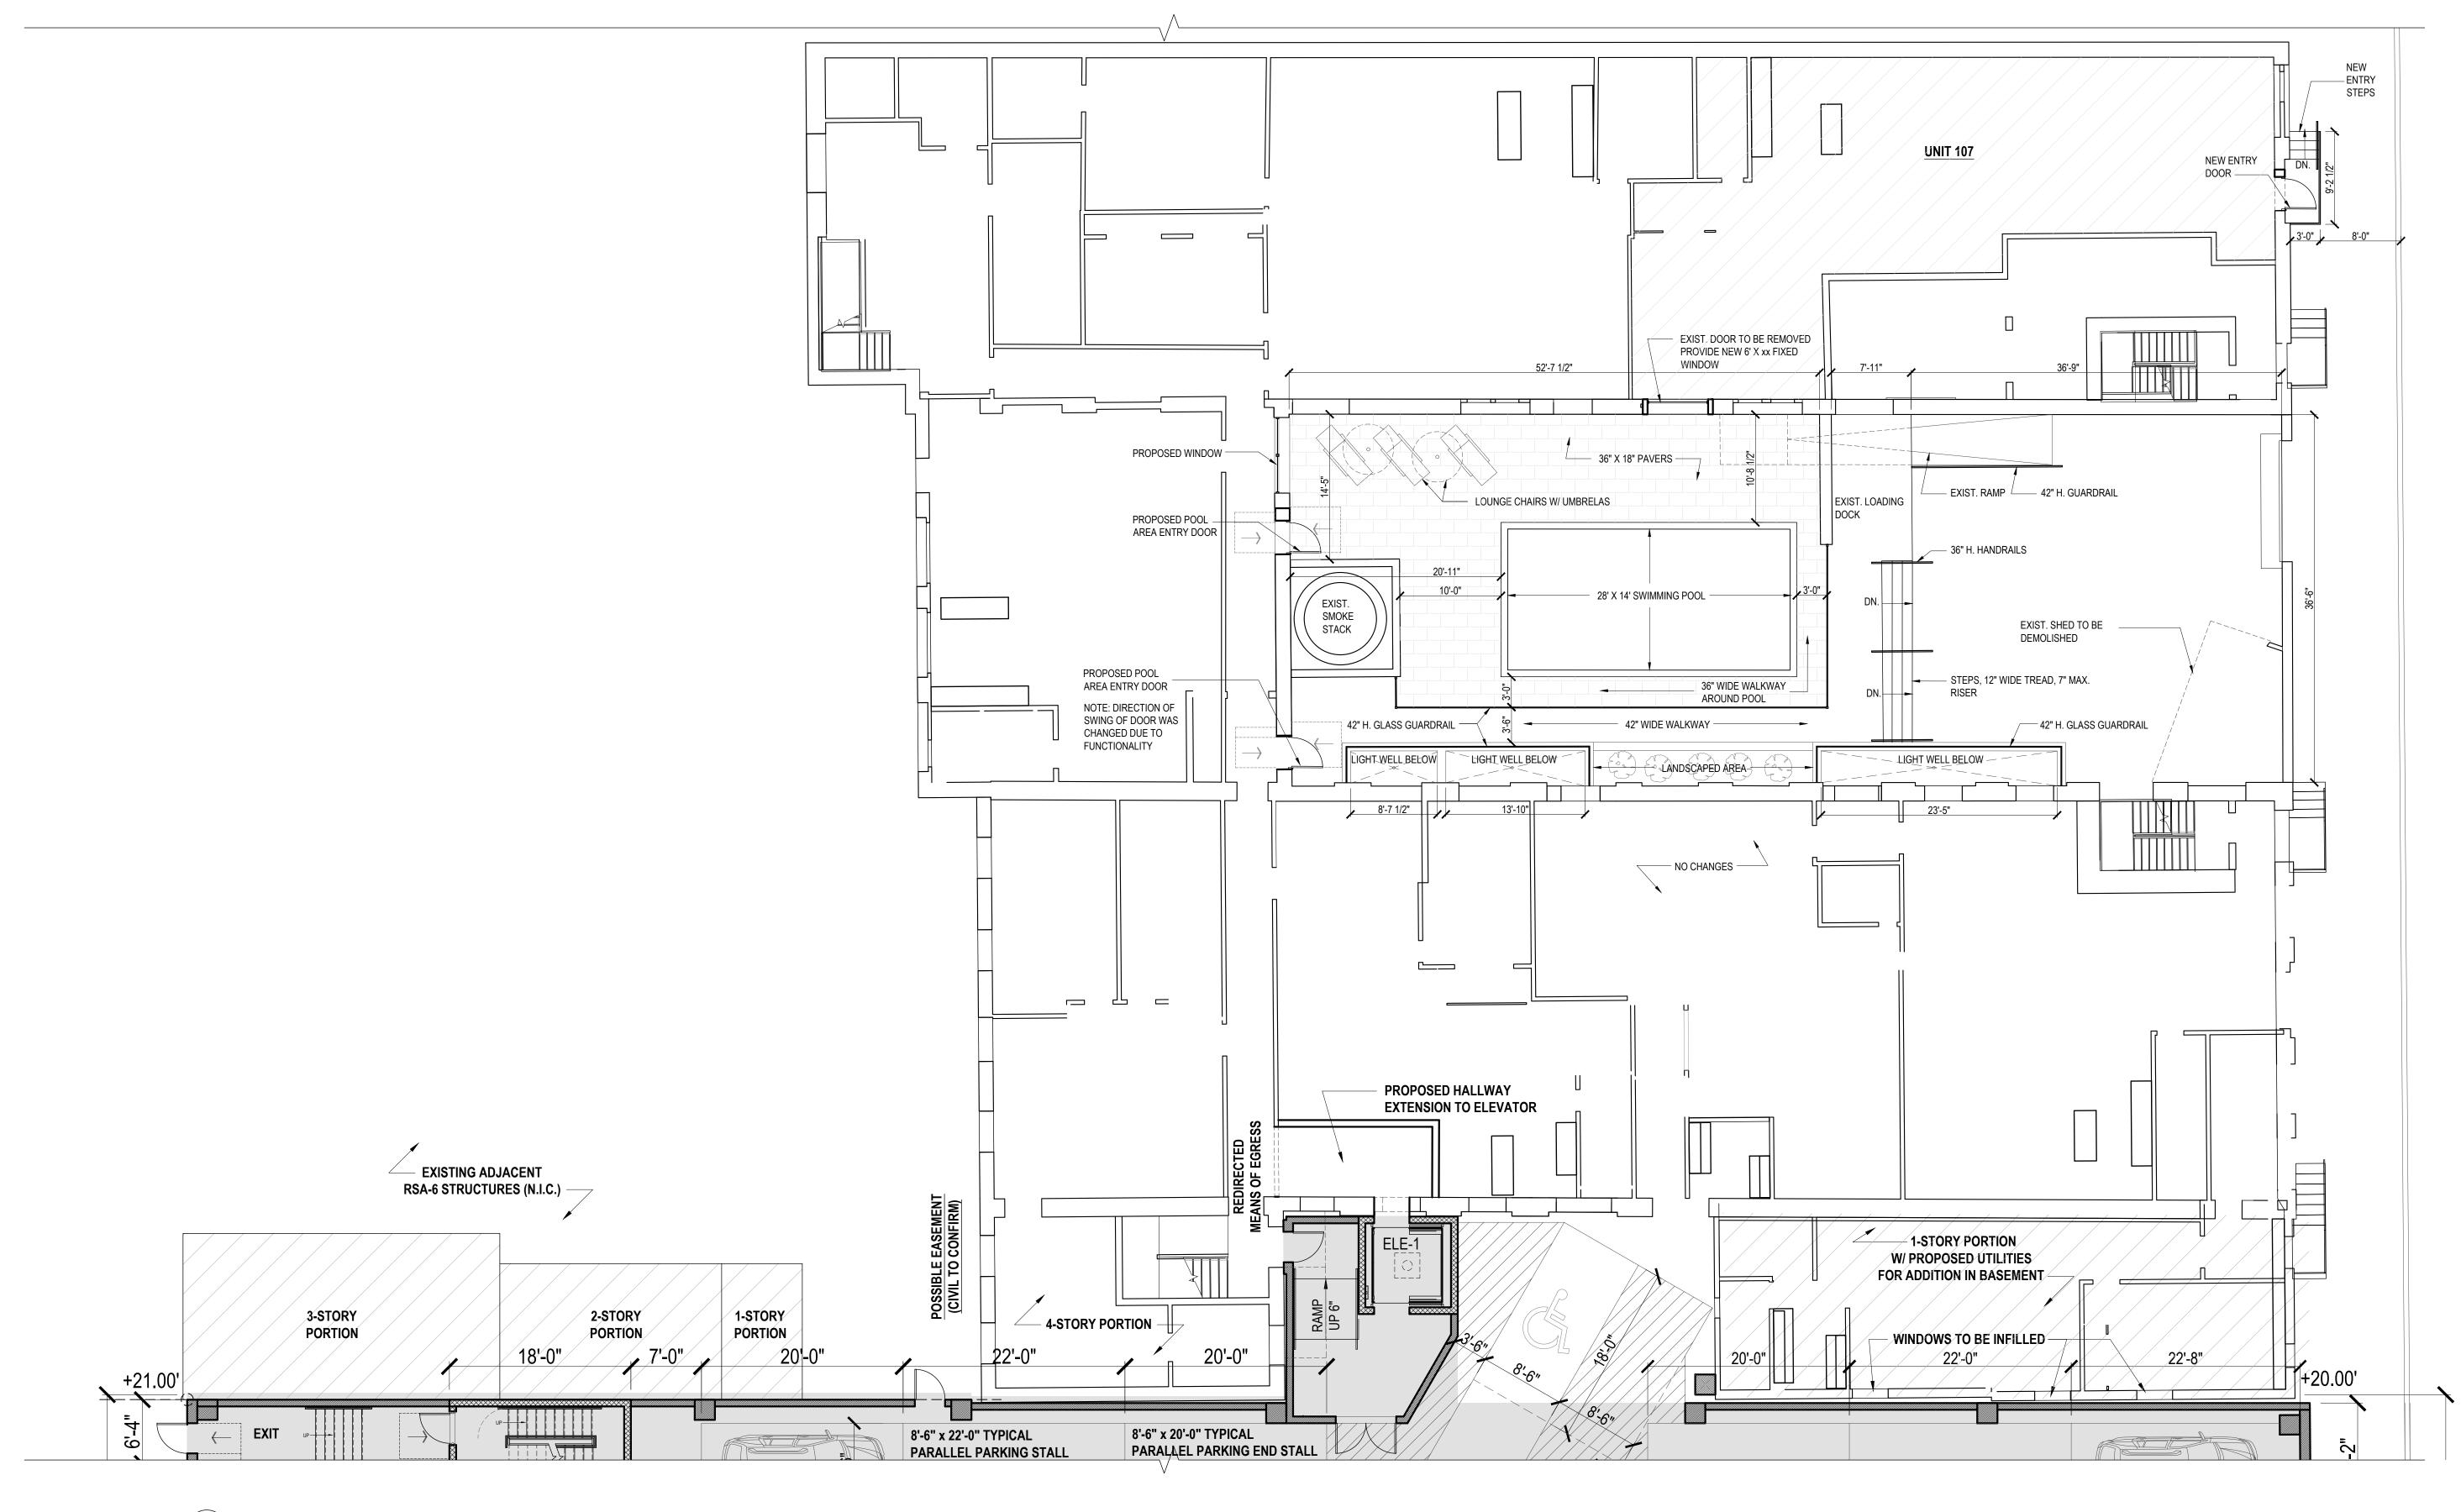

1321-25 N. 5TH ST. Philadelphia, PA

| #  | DATE       | ISSUE / REVISION          | DRAWN BY: | REVIEWED BY: |
|----|------------|---------------------------|-----------|--------------|
| 7  | 05.18.2023 | REVISED UNIT PLANS        | EQ        | RO           |
| 8  | 06.19.2023 | UPDATED PLANS, ELEVATIONS | JK        | EQ           |
| 9  | 06.28.2023 | UPDATED PLANS, ELEVATIONS | JK        | EQ           |
| 10 | 07.05.2023 | UPDATED BLDG. HEIGHT      | JK        | EQ           |
| 11 | 07.14.2023 | BASEMENT RENO PLANS       | JK, EQ    | EQ           |
| 12 | 07.26.2023 | YARD AREA PLAN            | JK, EQ    | EQ           |







## 1321-25 N. 5TH ST. Philadelphia, PA

| #  | DATE       | ISSUE / REVISION          | DRAWN BY: | REVIEWED BY: |
|----|------------|---------------------------|-----------|--------------|
| 7  | 05.18.2023 | REVISED UNIT PLANS        | EQ        | RO           |
| 8  | 06.19.2023 | UPDATED PLANS, ELEVATIONS | JK        | EQ           |
| 9  | 06.28.2023 | UPDATED PLANS, ELEVATIONS | JK        | EQ           |
| 10 | 07.05.2023 | UPDATED BLDG. HEIGHT      | JK        | EQ           |
| 11 | 07.14.2023 | BASEMENT RENO PLANS       | JK, EQ    | EQ           |
| 12 | 07.26.2023 | YARD AREA PLAN            | JK, EQ    | EQ           |