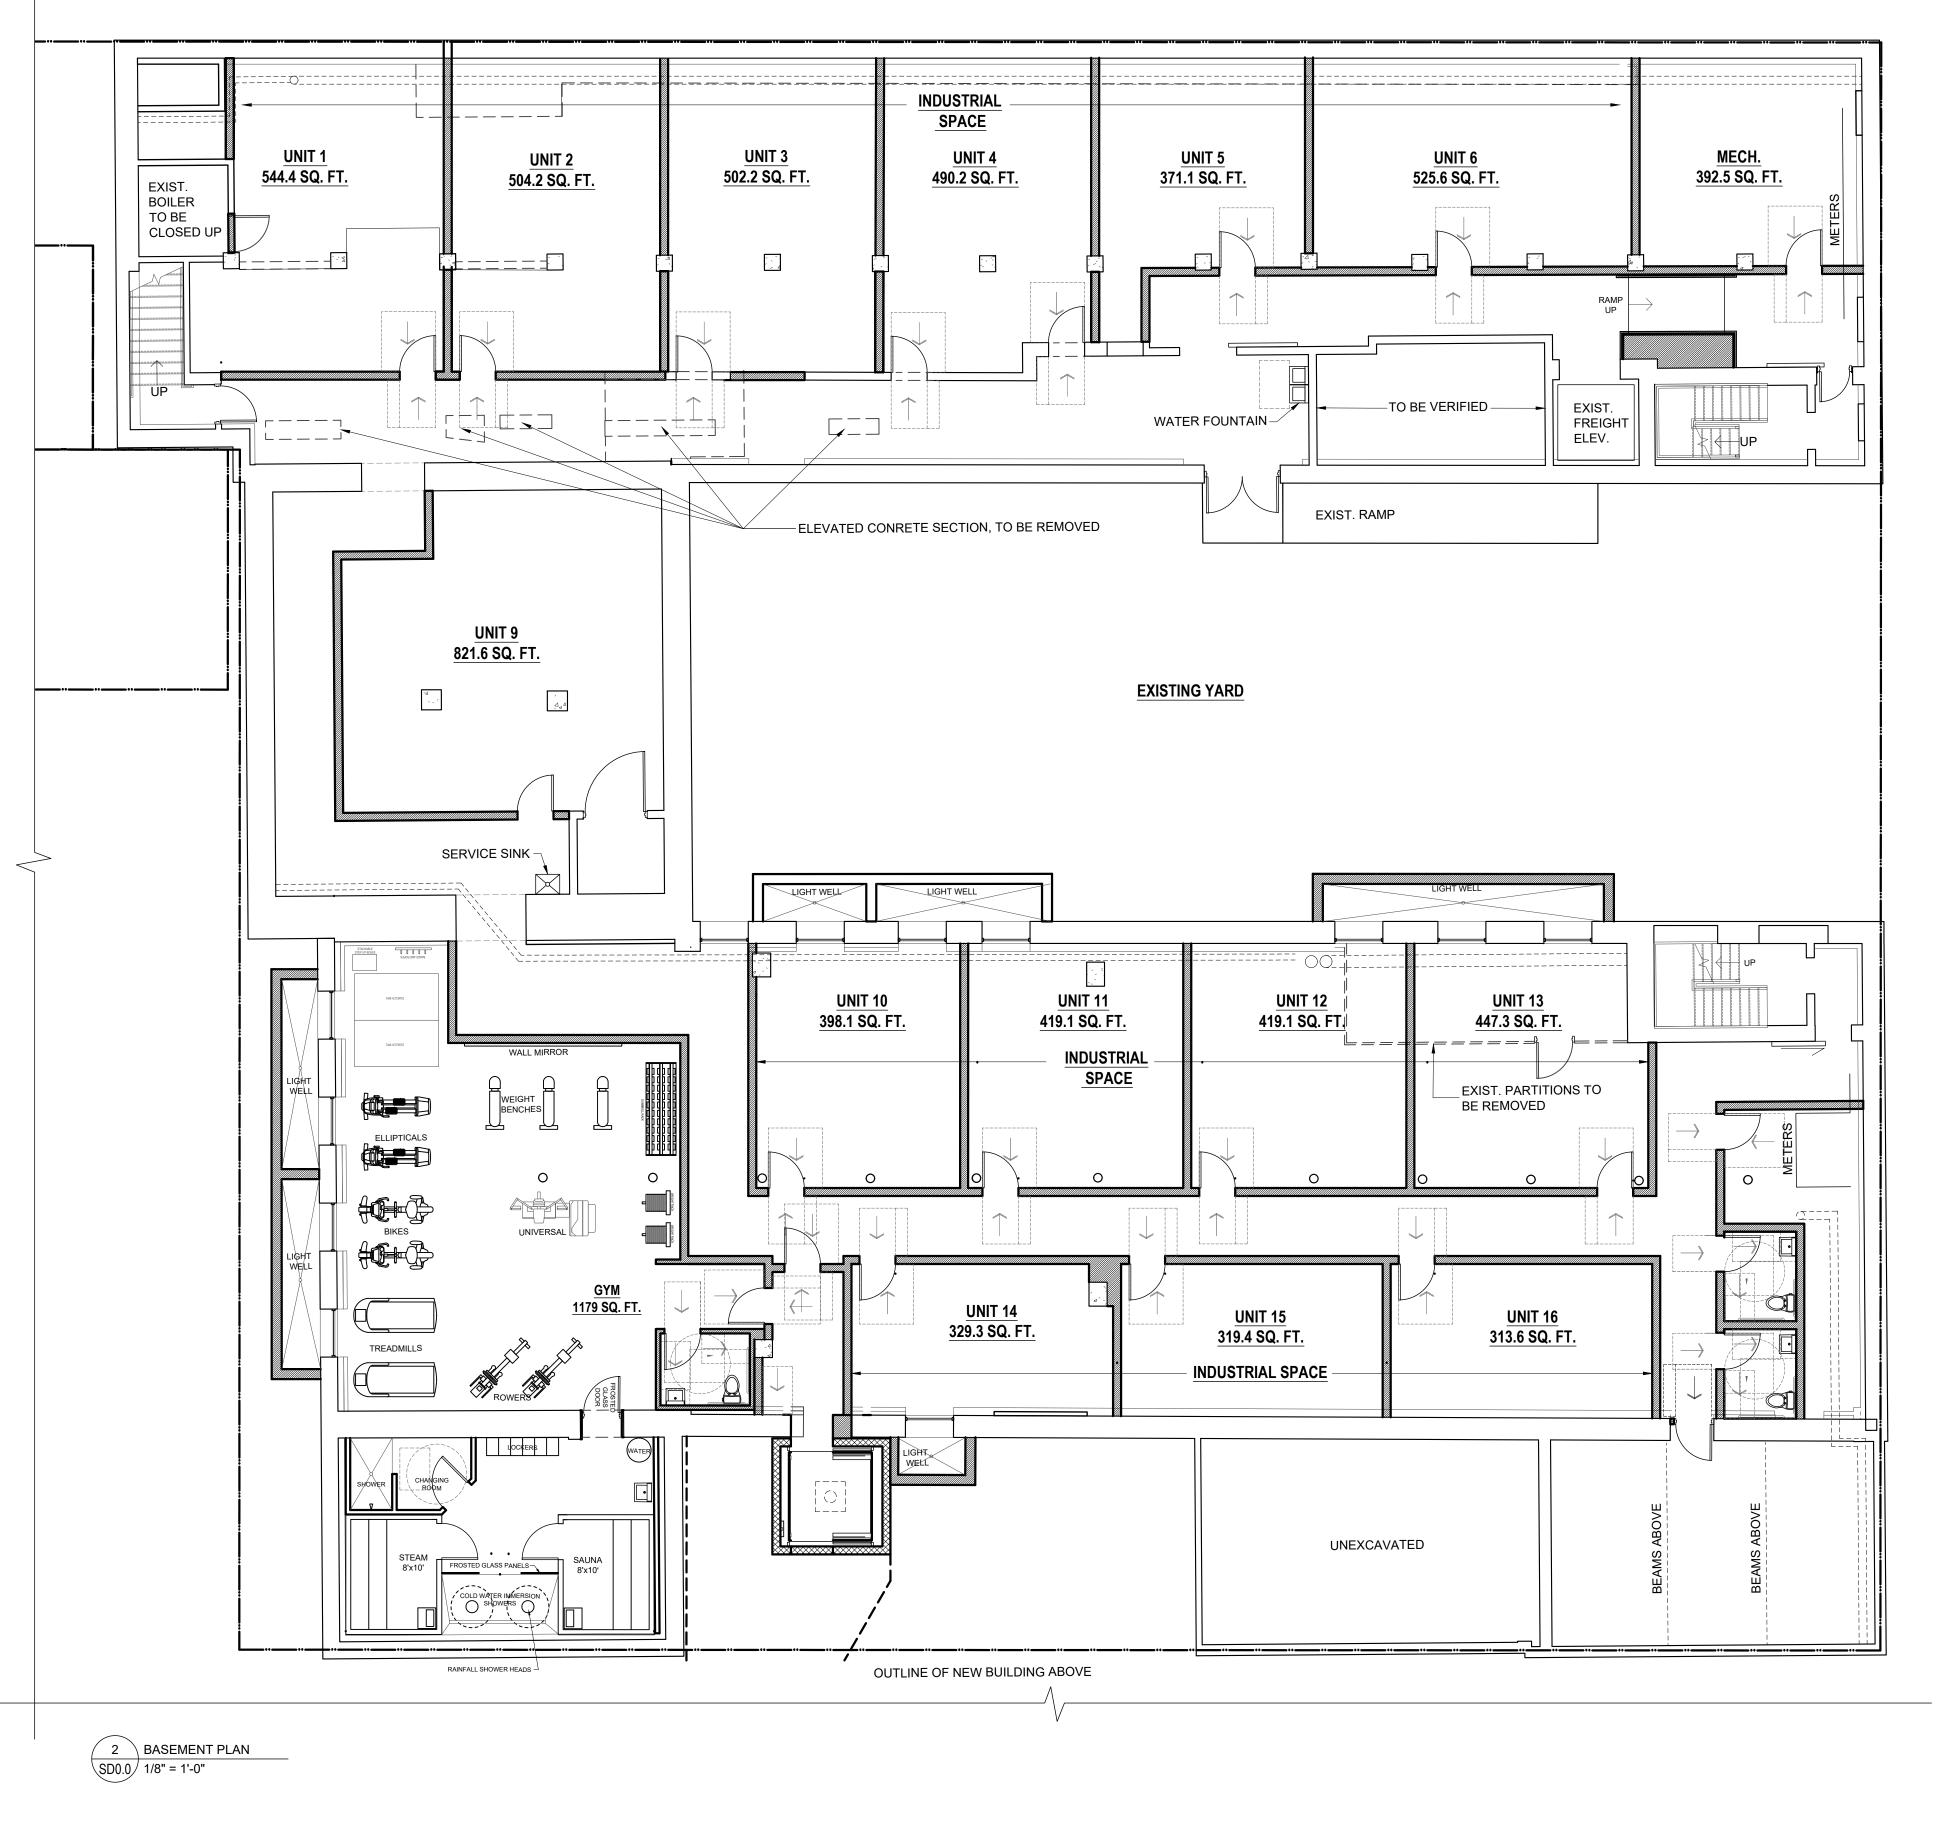

1321-25 N. 5TH ST. Philadelphia, PA

| #  | DATE       | ISSUE / REVISION          | DRAWN BY: | REVIEWED BY: |
|----|------------|---------------------------|-----------|--------------|
| 7  | 05.18.2023 | REVISED UNIT PLANS        | EQ        | RO           |
| 8  | 06.19.2023 | UPDATED PLANS, ELEVATIONS | JK        | EQ           |
| 9  | 06.28.2023 | UPDATED PLANS, ELEVATIONS | JK        | EQ           |
| 10 | 07.05.2023 | UPDATED BLDG. HEIGHT      | JK        | EQ           |
| 11 | 07.14.2023 | BASEMENT RENO PLANS       | JK, EQ    | EQ           |
| 12 | 07.26.2023 | YARD AREA PLAN            | JK, EQ    | EQ           |







## 1321-25 N. 5TH ST. Philadelphia, PA

| #  | DATE       | ISSUE / REVISION          | DRAWN BY: | REVIEWED BY: |
|----|------------|------------------